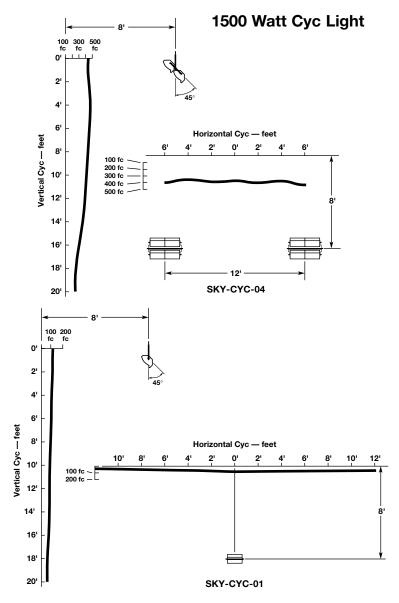

# SKY-CYC

A lightweight, wide spread, luminaire designed to provide an even wash of light on cycloramas; the four light sky cyc, when mounted 8 feet from the cyc, 12 feet on center will typically provide better than 1.3 to 1 uniformity between luminaires with a minimum of 176 footcandles at the bottom of a 20' cyc. Available in many configurations, the SKY-CYC is ideally suited for use in theatres and television studios as a compact, lightweight means of lighting large cycloramas from above.