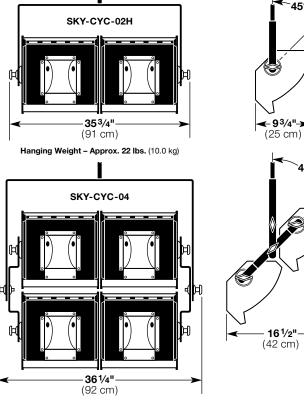

Specifications may vary from time of printing.

SKY-CYC-01

SKY-CYC-02V

Hanging Weight - Approx. 12 lbs. (5.4 kg)

Hanging Weight - Approx. 37 lbs. (16.8 kg)

SKY-CYC-03

SKY-CYC-03

(132 cm)

with each section.

**WEIGHT:** Approx. 12 lbs. for SKY-CYC-01, approx. 22 lbs. SKY-CYC-02H, approx. 37 lbs. for SKY-CYC-02V, approx. 28 lbs. for SKY-CYC-03, and approx. 52 lbs. for SKY-CYC-04.