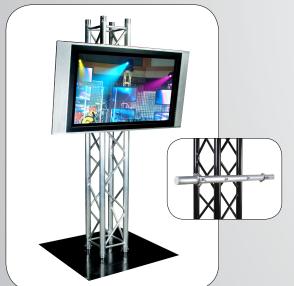

#### TRUSS TOTEMS

F34 12" box truss Ideal for hanging LCD monitors, Supporting moving head fixtures and set design. Available heights: 4.92', 6.56' 7.05', 8.2', 9.02ft, 9.84'

### **GT-PLASMA MT-12**

Universal mount for 42"-50" flat panel TVs Works with F34 trussing (Sold separately)