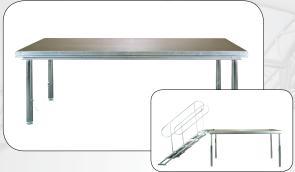

## **GT-STAGE/ADJUST**

Unit weight 77lbs

Platform dimensions: 3.28ft x 6.56ft Load capacity: 1650lbs evenly distributed Adjustable heights: 27", 31.5", 35", 39.37"

Skid proof deck

Optional accessories: stairs, guard Rails, 15.7" riser leg