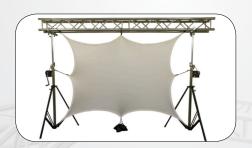

#### **GLOBAL SCREEN\***

Decorative 4 way stretch white lycra screen Fire retardant

12 anchor points

Storage bag & bungee cords included

(Can be used for front and rear video projection)

\*SQ-CP1 truss system not included