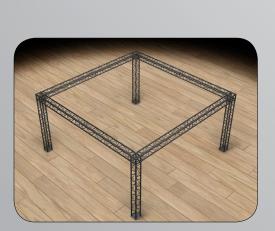

Outside dimensions: 19.68ft W x 19.68ft L x 9.84ft H Ideal for mobile or permanent applications, supporting AVL equipment and set design.

Materials: F34 12" aluminum box truss (Custom sizes and powder coating available)