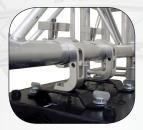

.37"

Skid proof deck

Optional accessories: stairs, guard Rails, 15.7" riser leg



#### **GLOBAL SCREEN\***

Decorative 4 way stretch white lycra screen Fire retardant

12 anchor points

Storage bag & bungee cords included

(Can be used for front and rear video projection)

\*SQ-CP1 truss system not included





#### **TRUSS COVERS**

Create a softer image while enjoying the benefits of having truss by using our truss covers.

Decorative white lycra truss cover

Fire retardant

Available sizes: 3.28', 4.92' 6.56', 8.2', 9.84'





Lectern top dims: 18.25" L x 19.5"W

Base dims: 16"x 16" Height: 42.5"

All aluminum construction (Custom heights available)



All specifications subject to change without notice.









## **CLAMPS**

Lighting fixture clamps Truss clamps Rigging clamps





#### TRUSS TOTEMS

F34 12" box truss Ideal for hanging LCD monitors, Supporting moving head fixtures and set design. Available heights: 4.92', 6.56' 7.05', 8.2', 9.02ft, 9.84'

### **GT-PLASMA MT-12**

Universal mount for 42"-50" flat panel TVs Works with F34 trussing (Sold separately)



#### WS10X20 GOAL POST

Outside Dimensions: 19.68ft W x 9.84ft H Ideal for mobile or permanent applications, backdrops and front stage lighting.

Materials: F34 12" aluminum box truss, steel base plates (Custom sizes and powder coating available)



Outside dimensions: 19.68ft W x 19.68ft L x 9.84ft H Ideal for mobile or permanent applications, supporting AVL equipment and set design.

Materials: F34 12" aluminum box truss (Custom sizes and powder coating available)



## F23 8.5" MINI TRIANGULAR TRUSS