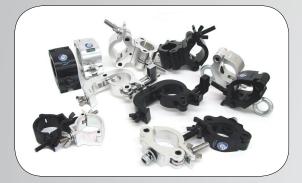

capacity: 1650lbs evenly distributed Adjustable heights: 27", 31.5", 35", 39.37"

Skid proof deck

Optional accessories: stairs, guard Rails, 15.7" riser leg



#### **GLOBAL SCREEN\***

Decorative 4 way stretch white lycra screen Fire retardant

12 anchor points

Storage bag & bungee cords included

(Can be used for front and rear video projection)

\*SQ-CP1 truss system not included





#### **TRUSS COVERS**

Create a softer image while enjoying the benefits of having truss by using our truss covers.

Decorative white lycra truss cover

Fire retardant

Available sizes: 3.28', 4.92' 6.56', 8.2', 9.84'





Lectern top dims: 18.25" L x 19.5"W

Base dims: 16"x 16" Height: 42.5"

All aluminum construction (Custom heights available)



All specifications subject to change without notice.









## **CLAMPS**

Lighting fixture clamps Truss clamps Rigging clamps





#### TRUSS TOTEMS

F34 12" box truss Ideal for hanging LCD monitors, Supporting moving head fixtures and set design. Available heights: 4.92', 6.56' 7.05', 8.2', 9.02ft, 9.84'

### **GT-PLASMA MT-12**

Universal mount for 42"-50" flat panel TVs Works with F34 trussing (Sold separately)



#### WS10X20 GOAL POST

Outside Dimensions: 19.68ft W x 9.84ft H Ideal for mobile or permanent applications, backdrops and front stage lighting.

Materials: F34 12" aluminum box truss, steel base plates (Custom sizes and powder coating available)



Outside dimensions: 19.68ft W x 19.68ft L x 9.84ft H Ideal for mobile or permanent applications, supporting AVL equipment and set design.

Materials: F34 12" aluminum box truss (Cust