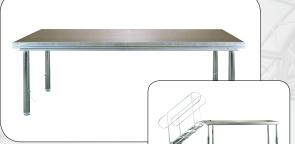

## **GT-STAGE/ADJUST**

Unit weight 77lbs

Platform dimensions: 3.28ft x 6.56ft Load capacity: 1650lbs evenly distributed Adjustable heights: 27", 31.5", 35", 39.37"

Skid proof deck

Optional accessories: stairs, guard Rails, 15.7" riser leg