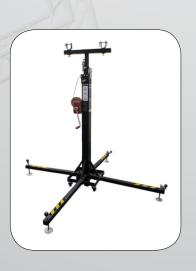

#### ST-173 MEDIUM DUTY CRANK STAND

Unit weight 176LBS Maximum load: 462lbs Max height 17'- 3" Base footprint 4'-10" Minimum height 7'

- Safety fastener locks and automatic brake winch.
- Four wheels for easy use and transport.
- Adjustable stabilizers on its legs and bubble levels for perfect stability (Truss adaptor sold separately)