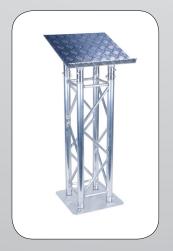

Lectern top dims: 18.25" L x 19.5"W

Base dims: 16"x 16" Height: 42.5"

All aluminum construction (Custom heights available)

All specifications subject to change without notice.