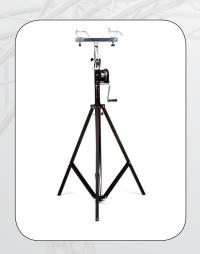

## ST-132 LIGHT MEDIUM DUTY CRANK STAND

Unit weight 55LBS
Maximum load: 220lbs
Max height 13'- 2"
Base footprint 5'-3"
Minimum height 5'-4"
(Lighting T-Bar included, truss adaptor sold separately)