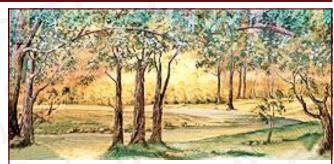

**79. Woods Landscape** 43' x 20' - 42 lbs Clearing in a dense forest with heavy top foliage.

**26-1. Old Country Cottage** 38' x 21' - 36 lbs Cottage interior with wood, open beamed ceiling and stone fireplace. Door not practical, two windows.