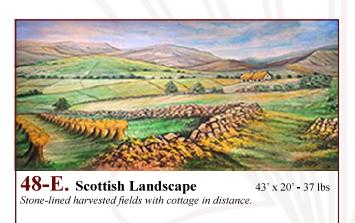

#### **Brigadoon** Scenic Backdrop # Act I Scene 1: A hillside in Scotland ..... #48-E Scene 2: MacConnachy Square ...... #48-C, #48-D, #48-E Scene 3: A hillside in Brigadoon Scene 4: The Brockie Shed ...... #26-I, #26-IAB Scene 5: Outside the MacLaren house Act II Scene 1: Outside Mr. Lundie's house F, #79 Scene 3: The forest ...... #73-A, #73-B, #73-CB, #73-D, #73-F. #79 Scene 4: Outside the MacLaren house #48-E Scene 6: A cocktail bar in New York City #29-IA Scene 7: A hillside in Scotland ..... ...... #48-C, #48-D, #48-E