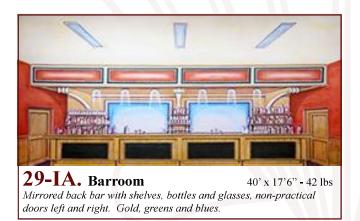

#### **Brigadoon** Scenic Backdrop # Act I Scene 1: A hillside in Scotland ..... #48-E Scene 2: MacConnachy Square ...... #48-C, #48-D, #48-E Scene 3: A hillside in Brigadoon Scene 4: The Brockie Shed ...... #26-I, #26-IAB Scene 5: Outside the MacLaren house Act II Scene 1: Outside Mr. Lundie's house F, #79 Scene 3: The forest ...... #73-A, #73-B, #73-CB, #73-D, #73-F. #79 Scene 4: Outside the MacLaren house #48-E Scene 6: A cocktail bar in New York City #29-IA Scene 7: A hillside in Scotland ..... ...... #48-C, #48-D, #48-E