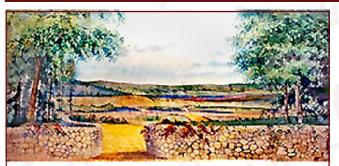

### Brigadoon

**48-C. Irish Landscape** 39' x 21' - 33 lbs Gently rolling hills are seen over stonewall with gate.

**48-D. Landscape** 39' x 21' - 37 lbs Rolling hills and scrub pines in foreground with open meadows in distance.