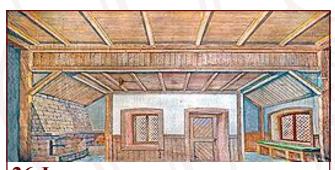

**79. Woods Landscape** 43' x 20' - 42 lbs Clearing in a dense forest with heavy top foliage.

**26-1. Old Country Cottage** 38' x 21' - 36 lbs Cottage interior with wood, open beamed ceiling and stone fireplace. Door not practical, two windows.