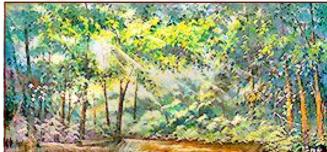

**73-A. Woods** 30' x 16' - 22 lbs Dense woods with shafts of sunlight piercing through heavy top foliage.

All images Copyright ©2005 - 2015 Schell Scenic Studio, Inc. Reproduction without permission is strictly prohibited. Images are intended for reference use only. Due to variations in monitors and printers, accurate color representation is neither implied nor guaranteed.