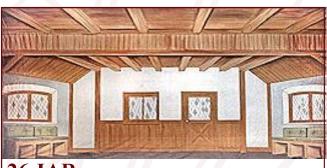

**26-IAB. Cottage Inn** 39'6" x 19'8" - 32 lbs Cottage interior with wood, open beamed ceiling. Door and three windows not practical.