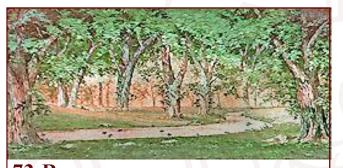

**73-A. Woods** 30' x 16' - 22 lbs Dense woods with shafts of sunlight piercing through heavy top foliage.

All images Copyright ©2005 - 2015 Schell Scenic Studio, Inc. Reproduction without permission is strictly prohibited. Images are intended for reference use only. Due to variations in monitors and printers, accurate color representation is neither implied nor guaranteed.