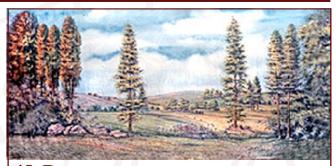

### Brigadoon

**48-C. Irish Landscape** 39' x 21' - 33 lbs Gently rolling hills are seen over stonewall with gate.

**48-D. Landscape** 39' x 21' - 37 lbs Rolling hills and scrub pines in foreground with open meadows in distance.