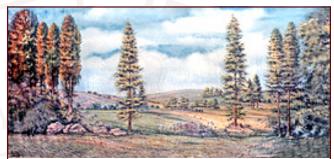

### Kiss Me Kate

**34-I.** Castle Interior 43' x 20' - 38 lbs *Arched opening leading to staircase and other corridors, windows off left and right of pillars.* 

**48-D. Landscape**39' x 21' - 37 lbs
Rolling hills and scrub pines in foreground with open meadows in distance.