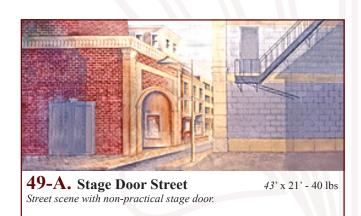

**49. Stage Door Street** *43'* x 20' - 33 lbs *Alley and corner of building showing stage door entrance. Front door opening.* 