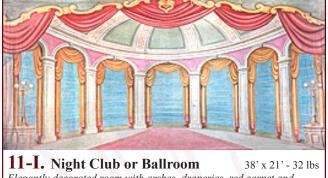

### Elegantly decorated room with arches, draperies, red carpet and

bunting.

#5-A, #11-C, ##11-I, #15-I, #30-IA, #34-I, #48-D, #49, #49-A, #55, #73-H, #98, #104, #104-C

These are only suggestions from previous rentals. We have many more drops in our catalog which might better suit you style.