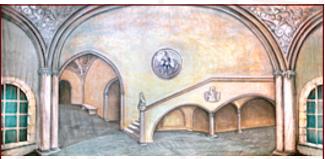

### Kiss Me Kate

**34-I.** Castle Interior 43' x 20' - 38 lbs *Arched opening leading to staircase and other corridors, windows off left and right of pillars.* 

**48-D. Landscape**39' x 21' - 37 lbs
Rolling hills and scrub pines in foreground with open meadows in distance.