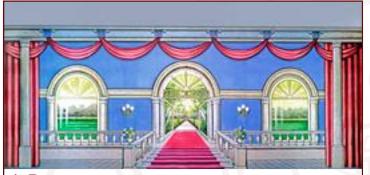

#### **The Nutcracker**

**1-I.** Palace or Ballroom 43' x 21'- 46 lbs *Elegant large room with red carpet leading to steps and arched door. Windows left and right behind railings.* 

**1-IAB. Palace** 43' x 21' - 42 lbs Beige walls with chandeliers. Two windows and non-practical door.