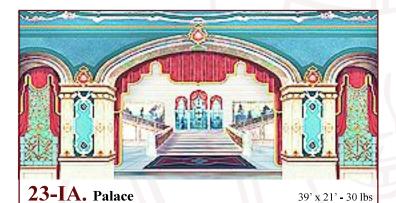

**1-IAD. Palace** *Reds and pink predominate with light teal ceiling.* 

**11-I. Night Club or Ballroom** 38' x 21' - 32 lbs *Elegantly decorated room with arches, draperies, red carpet and bunting.* 

**11-IA. Palace or Ballroom** 39' x 21' - 37 lbs Columned hall with gated stairway leading to non-practical double doors.