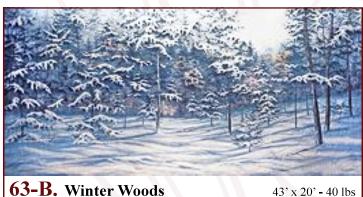

**63-B.** Winter Woods Heavily snow-covered trees at forest edge.

**69-A.** Winter Snow Scene Heavily snow-covered trees at forest edge.

43' x 20' - 35 lbs