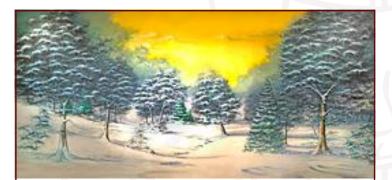

#### **The Nutcracker**

**63.** Winter Scene 43' x 22' - 40 lbs Snow-covered rolling hills, evergreens and cabin in near distance.

63-AB. Winter Scene Snow-covered trees with snow-covered path.

30' x 16' - 21 lbs