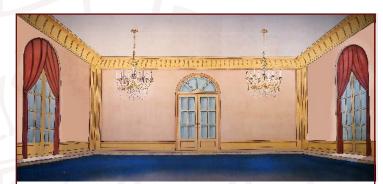

#### **The Nutcracker**

**15-IB.** Living Room with Fireplace 39' x 20' - 28 lbs *Windows are non-practical.* 

**15-IC.** Living Room Non-practical french doors and windows.

40' x 17' - 37 lbs

**16-IA. Fancy Interior (Opening)** 43' x 21' - 32 lbs Center door is removable with velcro. Opening is 5'-8" wide by 7'-7" high. Detailed sconces. All windows are non-practical.