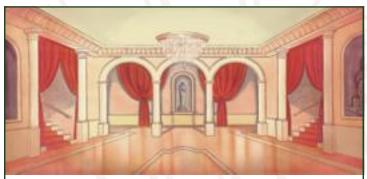

**1-IAD. Palace** *Reds and pink predominate with light teal ceiling.* 

**11-I. Night Club or Ballroom** 38' x 21' - 32 lbs *Elegantly decorated room with arches, draperies, red carpet and bunting.* 

**11-IA. Palace or Ballroom** 39' x 21' - 37 lbs Columned hall with gated stairway leading to non-practical double doors.