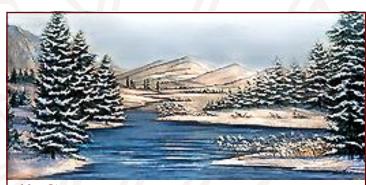

43' x 20' - 35 lbs

**69-B. Winter Scene** 43' x 21' - 35 lbs Snow-covered mountains and pine trees surround a lake in foreground.

**69-C. Winter Snow Scene** 39' x 20' - 35 lbs *Ice-covered countryside with snow-covered spruces which line the banks of a lake or stream.* 

**69-D.** Winter Cabin with Bridge 43' x 20' - 40 lbs House in snow-covered forest with stream at center. Stone bridge in foreground is snow-covered.

All images Copyright ©2005 - 2015 Schell Scenic Studio, Inc. Reproduction without permission is strictly prohibited. Images are intended for reference use only. Due to variations in monitors and printers, accurate color representation is neither implied nor guaranteed. All Images are low resolution, and will become pixelated if viewed above 200% magnification. Higher resolution photos are not available.