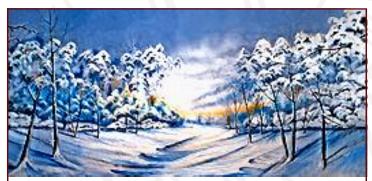

## **The Nutcracker**

23-IB. Palace Detailed palace interior.

43' x 20' - 40 lbs

32-IA. Living Room 43' x 20' - 40 lbs Walls with Austrian puff curtains on two arched windows. Detailed sconces.

**60.** Winter Woods Icy tree-lined path with snow in trees.

36' x 20' - 40 lbs

**60-A.** Winter Woods Snow-covered trees.

Ornate palace interior.

30' x 16' - 30 lbs

**60-D.** Winter Woods Heavily snow-covered trees at forest edge.

43' x 21' - 36 lbs

All images Copyright @2005 - 2015 Schell Scenic Studio, Inc. Reproduction without permission is strictly prohibited. Images are intended for reference use only. Due to variations in monitors and printers, accurate color representation is neither implied nor guaranteed. All Images are low resolution, and will become pixelated if viewed above 200% magnification. Higher resolution photos are not available.