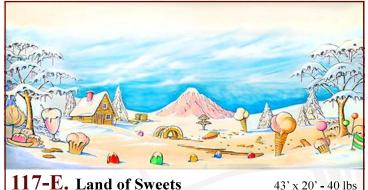

#### **The Nutcracker**

**117.** Land of Sweets Brightly-colored mounds of various desserts.

**117-A.** Land of the Sweets Brightly-colored village made of various desserts.

43' x 20' - 40 lbs

117-B. Land of the Sweets Similar to the Exterior Catalog 117 Series.

43' x 20' - 40 lbs

117-C. Land of Sweets Similar to the Exterior Catalog 117 series.

43' x 20' - 40 lbs

**117-E.** Land of Sweets Similar to the Exterior Catalog 117 series.

All images Copyright ©2005 - 2015 Schell Scenic Studio, Inc. Reproduction without permission is strictly prohibited. Images are intended for reference use only. Due to variations in monitors and printers, accurate color representation is neither implied nor guaranteed. All Images are low resolution, and will become pixelated if viewed above 200% magnification. Higher resolution photos are not available.