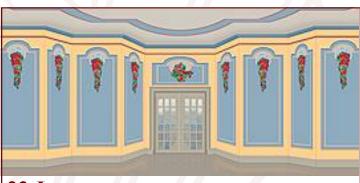

#### **The Nutcracker**

**15-IB.** Living Room with Fireplace 39' x 20' - 28 lbs *Windows are non-practical.* 

**15-IC.** Living Room Non-practical french doors and windows.

40' x 17' - 37 lbs

**16-IA. Fancy Interior (Opening)** 43' x 21' - 32 lbs Center door is removable with velcro. Opening is 5'-8" wide by 7'-7" high. Detailed sconces. All windows are non-practical.