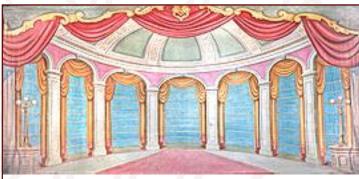

#### **The Nutcracker**

**1-I.** Palace or Ballroom 43' x 21'- 46 lbs *Elegant large room with red carpet leading to steps and arched door. Windows left and right behind railings.* 

**1-IAB. Palace** 43' x 21' - 42 lbs Beige walls with chandeliers. Two windows and non-practical door.