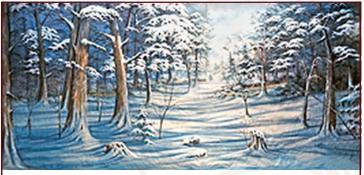

#### **The Nutcracker**

**63.** Winter Scene 43' x 22' - 40 lbs Snow-covered rolling hills, evergreens and cabin in near distance.

63-AB. Winter Scene Snow-covered trees with snow-covered path.

30' x 16' - 21 lbs

**63-B.** Winter Woods Heavily snow-covered trees at forest edge.

**69-A.** Winter Snow Scene Heavily snow-covered trees at forest edge.

43' x 20' - 35 lbs