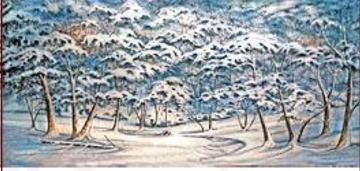

#### **The Nutcracker**

**63.** Winter Scene 43' x 22' - 40 lbs Snow-covered rolling hills, evergreens and cabin in near distance.

63-AB. Winter Scene Snow-covered trees with snow-covered path.

30' x 16' - 21 lbs

**63-B.** Winter Woods Heavily snow-covered trees at forest edge.

**69-A.** Winter Snow Scene Heavily snow-covered trees at forest edge.

43' x 20' - 35 lbs