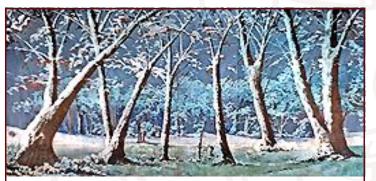

## **The Nutcracker**

23-IB. Palace Detailed palace interior.

43' x 20' - 40 lbs

32-IA. Living Room 43' x 20' - 40 lbs Walls with Austrian puff curtains on two arched windows. Detailed sconces.

**60.** Winter Woods Icy tree-lined path with snow in trees.

36' x 20' - 40 lbs

**60-A.** Winter Woods Snow-covered trees.

Ornate palace interior.

30' x 16' - 30 lbs

**60-D.** Winter Woods Heavily snow-covered trees at forest edge.

43' x 21' - 36 lbs

All images Copyright @2005 - 2015 Schell Scenic Studio, Inc. Reproduction without permission is strictly prohibited. Images are intended for reference use only. Due to variations in monitors and printers, accurate color representation is neither implied nor guaranteed. All Images are low resolution, and will become pixelated if viewed above 200% magnification. Higher resolution photos are not available.