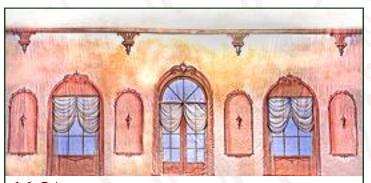

**1-IAD. Palace** *Reds and pink predominate with light teal ceiling.* 

**11-I. Night Club or Ballroom** 38' x 21' - 32 lbs *Elegantly decorated room with arches, draperies, red carpet and bunting.* 

**11-IA. Palace or Ballroom** 39' x 21' - 37 lbs Columned hall with gated stairway leading to non-practical double doors.