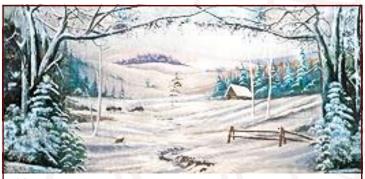

#### **The Nutcracker**

**63.** Winter Scene 43' x 22' - 40 lbs Snow-covered rolling hills, evergreens and cabin in near distance.

63-AB. Winter Scene Snow-covered trees with snow-covered path.

30' x 16' - 21 lbs