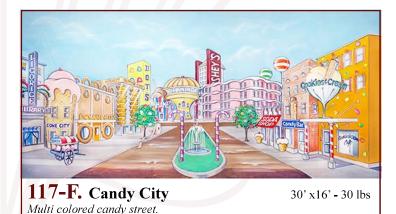

#### **The Nutcracker**

**117.** Land of Sweets Brightly-colored mounds of various desserts.

**117-A.** Land of the Sweets Brightly-colored village made of various desserts.

43' x 20' - 40 lbs

117-B. Land of the Sweets Similar to the Exterior Catalog 117 Series.

43' x 20' - 40 lbs

117-C. Land of Sweets Similar to the Exterior Catalog 117 series.

43' x 20' - 40 lbs

**117-E.** Land of Sweets Similar to the Exterior Catalog 117 series.

All images Copyright ©2005 - 2015 Schell Scenic Studio, Inc. Reproduction without permission is strictly prohibited. Images are intended for reference use only. Due to variations in monitors and printers, accurate color representation is neither implied nor guaranteed. All Images are low resolution, and will become pixelated if viewed above 200% magnification. Higher resolution photos are not available.