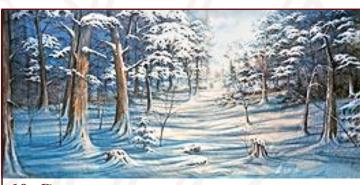

#### **The Nutcracker**

**60-DY. Snow-Covered Woods** *Snow-covered trees at forest edge.* 

TEL: (614) 444-9550 FAX: (614) 444-9554

43' x 20' - 40 lbs

**60-E.** Winter Woods Heavily snow-covered trees at forest edge.

43' x 20' - 40 lbs

**60-F. Winter Woods** 43' x 20' - 38 lbs *Open snow-covered valley lined right and left with snow-flocked trees.* 

**60-G. Winter Village Scene** 43' x 21' - 38 lbs *Snow-covered valley lined right and left with snow-flocked trees.* 

**60-H.** Winter Woods Heavily snow-covered trees at forest edge.

**60-K.** Winter Scene Heavily snow-covered trees at forest edge.

43' x 20' - 40 lbs

All images Copyright ©2005 - 2015 Schell Scenic Studio, Inc. Reproduction without permission is strictly prohibited. Images are intended for reference use only. Due to variations in monitors and printers, accurate color representation is neither implied nor guaranteed. All Images are low resolution, and will become pixelated if viewed above 200% magnification. Higher resolution photos are not available.