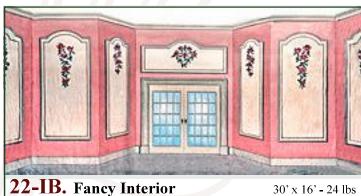

**22-I. Fancy Interior** 39' x 21' - 36 lbs Decorative living room with center french doors (non-practical).

*Pink and white with ornate red rose trim. Center door not practical.* 

All images Copyright ©2005 - 2015 Schell Scenic Studio, Inc. Reproduction without permission is strictly prohibited. Images are intended for reference use only. Due to variations in monitors and printers, accurate color representation is neither implied nor guaranteed. All Images are low resolution, and will become pixelated if viewed above 200% magnification. Higher resolution photos are not available.