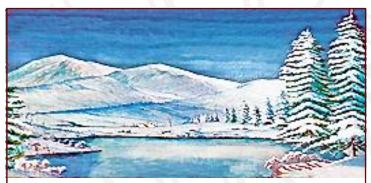

43' x 20' - 35 lbs

**69-B. Winter Scene** 43' x 21' - 35 lbs Snow-covered mountains and pine trees surround a lake in foreground.

**69-C. Winter Snow Scene** 39' x 20' - 35 lbs *Ice-covered countryside with snow-covered spruces which line the banks of a lake or stream.* 