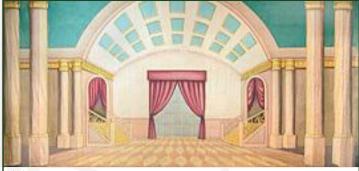

#### **The Nutcracker**

**15-IB.** Living Room with Fireplace 39' x 20' - 28 lbs *Windows are non-practical.* 

**15-IC.** Living Room Non-practical french doors and windows.

40' x 17' - 37 lbs

**16-IA. Fancy Interior (Opening)** 43' x 21' - 32 lbs Center door is removable with velcro. Opening is 5'-8" wide by 7'-7" high. Detailed sconces. All windows are non-practical.