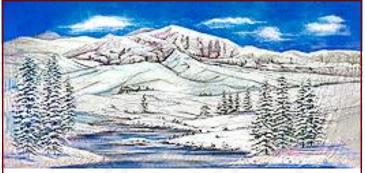

#### **The Nutcracker**

**63.** Winter Scene 43' x 22' - 40 lbs Snow-covered rolling hills, evergreens and cabin in near distance.

63-AB. Winter Scene Snow-covered trees with snow-covered path.

30' x 16' - 21 lbs

**63-B.** Winter Woods Heavily snow-covered trees at forest edge.

**69-A.** Winter Snow Scene Heavily snow-covered trees at forest edge.

43' x 20' - 35 lbs