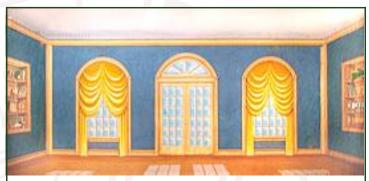

#### **The Nutcracker**

**1-I.** Palace or Ballroom 43' x 21'- 46 lbs *Elegant large room with red carpet leading to steps and arched door. Windows left and right behind railings.* 

**1-IAB. Palace** 43' x 21' - 42 lbs Beige walls with chandeliers. Two windows and non-practical door.