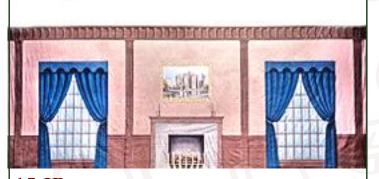

#### **The Nutcracker**

**15-IB.** Living Room with Fireplace 39' x 20' - 28 lbs *Windows are non-practical.* 

**15-IC.** Living Room Non-practical french doors and windows.

40' x 17' - 37 lbs

**16-IA. Fancy Interior (Opening)** 43' x 21' - 32 lbs Center door is removable with velcro. Opening is 5'-8" wide by 7'-7" high. Detailed sconces. All windows are non-practical.