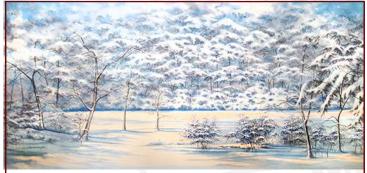

#### **The Nutcracker**

**60-DY. Snow-Covered Woods** *Snow-covered trees at forest edge.* 

TEL: (614) 444-9550 FAX: (614) 444-9554

43' x 20' - 40 lbs

**60-E.** Winter Woods Heavily snow-covered trees at forest edge.

43' x 20' - 40 lbs

**60-F. Winter Woods** 43' x 20' - 38 lbs *Open snow-covered valley lined right and left with snow-flocked trees.* 

**60-G. Winter Village Scene** 43' x 21' - 38 lbs *Snow-covered valley lined right and left with snow-flocked trees.* 

**60-H.** Winter Woods Heavily snow-covered trees at forest edge.

**60-K.** Winter Scene Heavily snow-covered trees at forest edge.

43' x 20' - 40 lbs

All images Copyright ©2005 - 2015 Schell Scenic Studio, Inc. Reproduction without permission is strictly prohibited. Images are intended for reference use only. Due to variations in monitors and printers, accurate color representation is neither implied nor guaranteed. All Images are low resolution, and will become pixelated if viewed above 200% magnification. Higher resolution photos are not available.