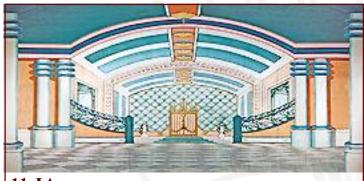

**1-IAD. Palace** *Reds and pink predominate with light teal ceiling.* 

**11-I. Night Club or Ballroom** 38' x 21' - 32 lbs *Elegantly decorated room with arches, draperies, red carpet and bunting.* 

**11-IA. Palace or Ballroom** 39' x 21' - 37 lbs Columned hall with gated stairway leading to non-practical double doors.

**11-IB. Ballroom** 43' x 20' - 37 lbs Columned hall leading to arched ceiling and maroon-curtained window and staircases (non-practical).

All images Copyright ©2005 - 2015 Schell Scenic Studio, Inc. Reproduction without permission is strictly prohibited. Images are intended for reference use only. Due to variations in monitors and printers, accurate color representation is neither implied nor guaranteed. All Images are low resolution, and will become pixelated if viewed above 200% magnification. Higher resolution photos are not available.