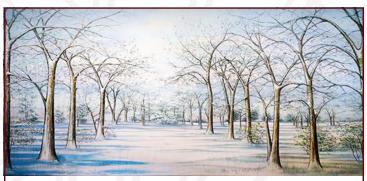

#### **The Nutcracker**

**63.** Winter Scene 43' x 22' - 40 lbs Snow-covered rolling hills, evergreens and cabin in near distance.

63-AB. Winter Scene Snow-covered trees with snow-covered path.

30' x 16' - 21 lbs