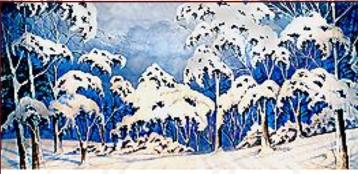

#### **The Nutcracker**

**69.** Winter Woods *Barren, snow-flocked tree trunks and branches.* 

TEL: (614) 444-9550 FAX: (614) 444-9554

39' x 20' - 42 lbs

**69–A.** Winter Snow Scene *Heavily snow-covered trees at forest edge.* 

43' x 20' - 35 lbs

**69-B. Winter Scene** 43' x 21' - 35 lbs Snow-covered mountains and pine trees surround a lake in foreground.

**69-C. Winter Snow Scene** 39' x 20' - 35 lbs *Ice-covered countryside with snow-covered spruces which line the banks of a lake or stream.* 