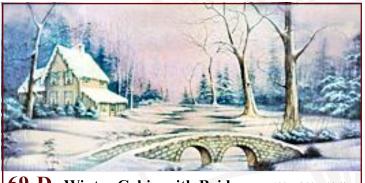

**69-D.** Winter Cabin with Bridge 43' x 20' - 40 lbs House in snow-covered forest with stream at center. Stone bridge in foreground is snow-covered.

All images Copyright ©2005 - 2015 Schell Scenic Studio, Inc. Reproduction without permission is strictly prohibited. Images are intended for reference use only. Due to variations in monitors and printers, accurate color representation is neither implied nor guaranteed. All Images are low resolution, and will become pixelated if viewed above 200% magnification. Higher resolution photos are not available.