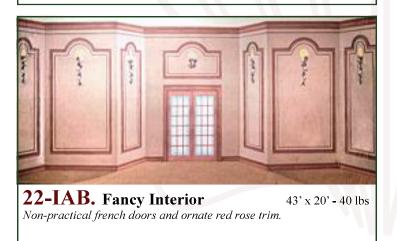

**22-I. Fancy Interior** 39' x 21' - 36 lbs Decorative living room with center french doors (non-practical).

*Pink and white with ornate red rose trim. Center door not practical.* 

All images Copyright ©2005 - 2015 Schell Scenic Studio, Inc. Reproduction without permission is strictly prohibited. Images are intended for reference use only. Due to variations in monitors and printers, accurate color representation is neither implied nor guaranteed. All Images are low resolution, and will become pixelated if viewed above 200% magnification. Higher resolution photos are not available.