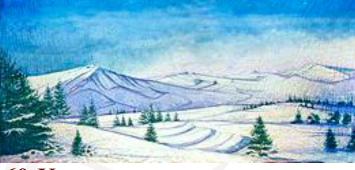

#### **The Nutcracker**

**63.** Winter Scene 43' x 22' - 40 lbs Snow-covered rolling hills, evergreens and cabin in near distance.

63-AB. Winter Scene Snow-covered trees with snow-covered path.

30' x 16' - 21 lbs