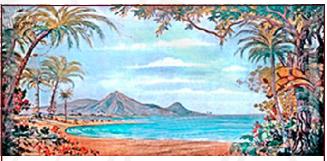

### **Once on This Island**

**46-C.** Plantation Front of traditional mansion framed by trees.

30' x 14' - 22 lbs

**47.** Tropical Island 43' x 20" - 45 lbs Tropical foliage on beach with ocean and mountains in distance.

**52.** Tropical Island 38' x 20' - 40 lbs Tropical foliage and coastline overlooking Bali Hai.

93. Tropical Leg Drops (2 sets) 46' x 21' - 25 lbs (each set) Tropical foliage legs. Border is 6' high, average width of legs is 9', with 30' openings.