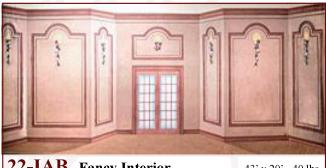

**22-IAB.** Fancy Interior 43' x 20' - 40 lbs Non-practical french doors and ornate red rose trim.

All images Copyright ©2005 - 2015 Schell Scenic Studio, Inc. Reproduction without permission is strictly prohibited. Images are intended for reference use only. Due to variations in monitors and printers, accurate color representation is neither implied nor guaranteed. All Images are low resolution, and will become pixelated if viewed above 200% magnification. Higher resolution photos are not available.