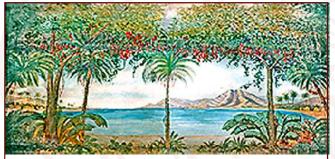

### **Once on This Island**

**6-MAC. Night Sky** 40' x 20' - 28 lbs *Night sky with clouds and stars painted on blue duvytine.* 

**13. Tropical Jungle** *Dense foliage.* 

40' x 21' **-** 40 lbs

**15-A. Tropical Island** 43' x 20' - 30 lbs Tropical foliage, palm trees and beach, ocean and volcano in distance.