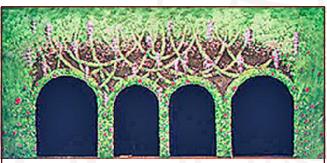

**78.** Sky & Wall 38' x 20' - 37 lbs Stone wall with flowering vines and practical center arch. Opening is 4'W x 10'H approx.