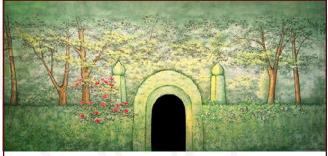

## The Secret Garden

3. Rose Garden with Openings 43' x 20' - 40 lbs Practical openings of varied sizes through shrubbery.

5-C. Garden Sidewalks with pond and fields in distance.

43' x 21' - 38 lbs

6. Hedge Garden Practical center arch is 4' wide by 7'8" tall.