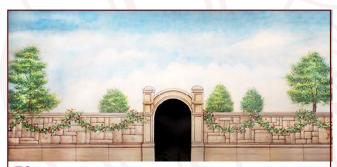

**78.** Sky & Wall 38' x 20' - 37 lbs Stone wall with flowering vines and practical center arch. Opening is 4'W x 10'H approx.