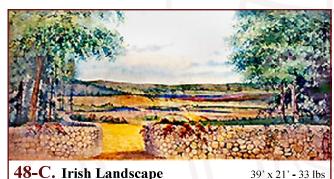

### The Secret Garden

**48-C.** Irish Landscape
Gently rolling hills are seen over stonewall with gate.

**53. Garden** 38' x 21' - 40 lbs Formal garden with stone wall, steps, and pool. Buildings in distance.