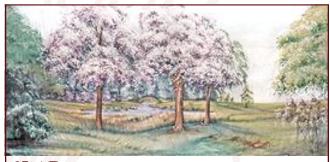

**62-E. Foliage Leg & Border** (3) 27' x 20'-32 lbs (per set) *Natural foliage legs and border. Borders overlap in center for desired opening.* 

**65-A. Spring Landscape** 43' x 21' - 35 lbs *Spring landscape with trees and path in foreground.* 

**65-AB. Spring Landscape** 30' x 16' - 25 lbs Spring landscape with trees and path in foreground.

All images Copyright ©2005 - 2015 Schell Scenic Studio, Inc. Reproduction without permission is strictly prohibited.