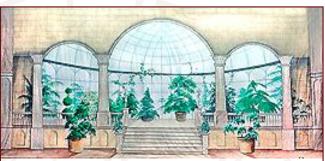

## The Secret Garden

73-A. Woods 30' x 16' - 22 lbs Dense woods with shafts of sunlight piercing through heavy top foliage.

74-A. Conservatory 43' x 21' - 40 lbs Romanesque arches lead to greenhouse with flowers and foliage.