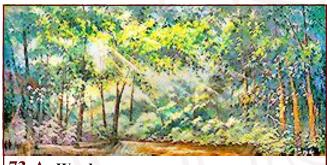

## The Secret Garden

73-A. Woods 30' x 16' - 22 lbs Dense woods with shafts of sunlight piercing through heavy top foliage.

74-A. Conservatory 43' x 21' - 40 lbs Romanesque arches lead to greenhouse with flowers and foliage.