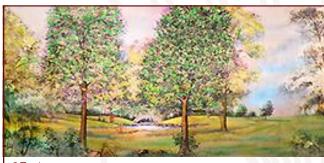

## The Secret Garden

3. Rose Garden with Openings 43' x 20' - 40 lbs Practical openings of varied sizes through shrubbery.

5-C. Garden Sidewalks with pond and fields in distance.

43' x 21' - 38 lbs

6. Hedge Garden Practical center arch is 4' wide by 7'8" tall.