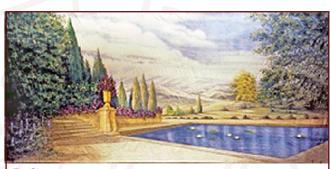

### The Secret Garden

**48-C.** Irish Landscape
Gently rolling hills are seen over stonewall with gate.

**53. Garden** 38' x 21' - 40 lbs Formal garden with stone wall, steps, and pool. Buildings in distance.