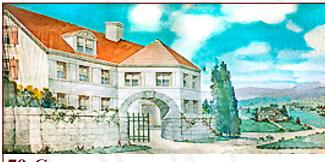

79-C. Old Country Villa

40' x 21' - 34 lbs

Stone home with tile roof showing arched gate into courtyard.

79-D. Landscape

43' x 21' - 37 lbs

A view from patio balustrade overlooking a lake and hilly countryside, castle in distance.