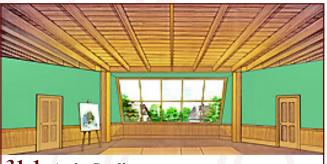

#### **Student Prince**

**24-IA.** Tapestry Interior

39' x 21' - 40 lbs

Wood walls with three tapestries and two non-practical doors.

31-1. Artist Studio

43' x 20' - 40 lbs

Loft room with large center window viewing buildings and trees. Wood open-beamed ceiling. Two non-practical doors.