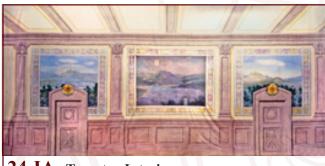

#### **Student Prince**

**24-IA.** Tapestry Interior

39' x 21' - 40 lbs

Wood walls with three tapestries and two non-practical doors.

31-1. Artist Studio

43' x 20' - 40 lbs

Loft room with large center window viewing buildings and trees. Wood open-beamed ceiling. Two non-practical doors.