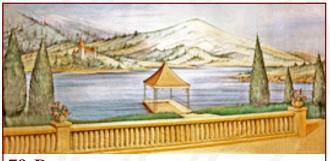

79-C. Old Country Villa

40' x 21' - 34 lbs

Stone home with tile roof showing arched gate into courtyard.

79-D. Landscape

43' x 21' - 37 lbs

A view from patio balustrade overlooking a lake and hilly countryside, castle in distance.