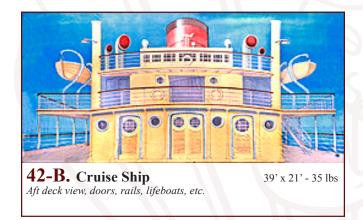

#### The Unsinkable Molly Brown

**39. Mountain** 42' x 20' - 40 lbs Snow-capped mountain in center, surrounded by fir trees and rocks.

**42-A.** Cruise Ship *Aft deck view, doors, rails, lifeboats, etc.* 

#11-I, #11-IA, #25-I, #25-IA, #28-C, #39, #42-A, #42-BA, #72, #79-B, #79-C

These are only suggestions from previous rentals. We have many more drops in our catalog which might better suit your style.