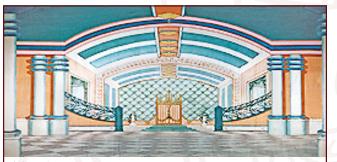

### Where's Charlie

**11-IA. Palace or Ballroom** 39' x 21' - 37 lbs Columned hall with gated stairway leading to non-practical double doors.

**16-I. Bedroom or Living Room** *A practical center door and two painted windows.* 

#### Act II

| Scene 1: In the garden                        | #5, #5-A, #5-B, #5-C, #40, #40-A, #53, #53-B, #58 |
|-----------------------------------------------|---------------------------------------------------|
| Scene 2: College campus street                |                                                   |
| Scene 3: Powder room                          |                                                   |
| Scene 4: A garden path - In front of traveler |                                                   |
| Scene 5: Ballroom                             | #11-I. #11-IA. #23-IA                             |
|                                               | ······································            |