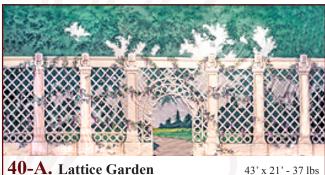

39' x 19' - 30 lbs

Ornate palace interior.

**32-I. Bedroom or Powder Room** *Walls with two draped non-practical windows.* 

**40-A.** Lattice Garden Lattice with removable center arch opening.

All images Copyright © 2015 Schell Scenic Studio, Inc. Any reproduction without permission is strictly prohibited. Images are intended for reference only. Due to the variations in monitors and printers, accurate color representation is neither implied or guaranteed.