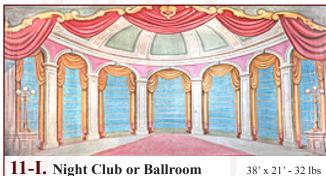

### Where's Charlie

**11-IA. Palace or Ballroom** 39' x 21' - 37 lbs Columned hall with gated stairway leading to non-practical double doors.

**16-I. Bedroom or Living Room** *A practical center door and two painted windows.* 

#### Act II

| Scene 1: In the garden                        | #5, #5-A, #5-B, #5-C, #40, #40-A, #53, #53-B, #58 |
|-----------------------------------------------|---------------------------------------------------|
| Scene 2: College campus street                |                                                   |
| Scene 3: Powder room                          |                                                   |
| Scene 4: A garden path - In front of traveler |                                                   |
| Scene 5: Ballroom                             | #11-I. #11-IA. #23-IA                             |
|                                               | ······································            |