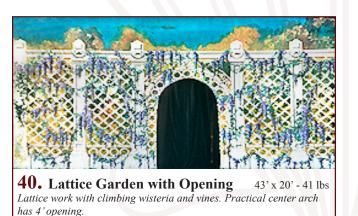

39' x 19' - 30 lbs

Ornate palace interior.

**32-I. Bedroom or Powder Room** *Walls with two draped non-practical windows.* 

**40-A.** Lattice Garden Lattice with removable center arch opening.

All images Copyright © 2015 Schell Scenic Studio, Inc. Any reproduction without permission is strictly prohibited. Images are intended for reference only. Due to the variations in monitors and printers, accurate color representation is neither implied or guaranteed.