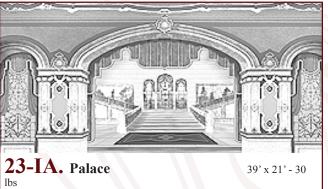

### Where's Charlie

**11-IA. Palace or Ballroom** 39' x 21' - 37 lbs Columned hall with gated stairway leading to non-practical double doors.

**16-I. Bedroom or Living Room** *A practical center door and two painted windows.* 