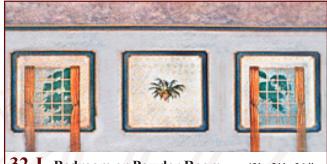

39' x 19' - 30 lbs

Ornate palace interior.

**32-I. Bedroom or Powder Room** *Walls with two draped non-practical windows.* 

**40-A.** Lattice Garden Lattice with removable center arch opening.

All images Copyright © 2015 Schell Scenic Studio, Inc. Any reproduction without permission is strictly prohibited. Images are intended for reference only. Due to the variations in monitors and printers, accurate color representation is neither implied or guaranteed.