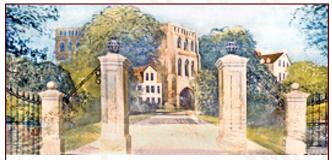

**67.** College Campus 36' x 20'6'' - 29 lbs Main gates of a typical small town college with four pillars and sidewalk leading to buildings hidden by trees.

**107.** College Campus 43' x 20' - 43 lbs Path and center gate opening leads past statues and trees to stone building in distance.