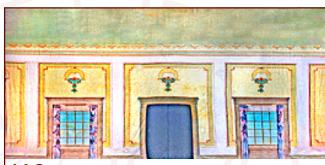

### Where's Charlie

**11-IA. Palace or Ballroom** 39' x 21' - 37 lbs Columned hall with gated stairway leading to non-practical double doors.

**16-I. Bedroom or Living Room** *A practical center door and two painted windows.* 