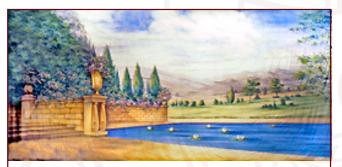

### Where's Charlie

**5. Garden** 39' x 20' - 36 lbs *Formal Garden with pool in foreground and flowers, wall and steps.* 

**5-A. Godfrey Garden** *Hedge, pool and sidewalk leading to distance.* 

39' x 21' - 30 lbs