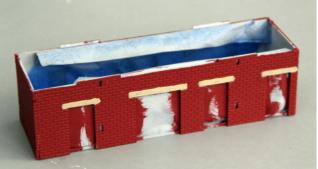

Cover the inside of the walls with tape and paint the roof and the building a coat of gray primer.

Paint the windows, doors and roof supports light green. Paint the building a maroon brick color, then paint the window and door top supports concrete.

Paint the roof medium-dark green. Apply a coat of Roberts Brick Mortar Formula to the walls of the building and let dry.

Following the directions on the bottle, wipe the brick faces clean with a damp cloth, then seal the building with a coat of Testor's Dullcote. Mount the roof supports on the walls as shown.

Mount the clear acrylic inside the walls, then peel the backing paper and stick the windows and doors to the glass. Apply the decals to the doors, using the tip of a hobby knife to peel off the backing paper. It is easier to apply the decals before you mount the doors to the glass.