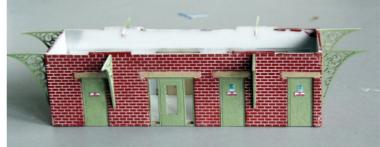

## **Modern small Amtrak Station kit** in HO scale

This kit includes all building parts milled in white styrene plastic, laser cut acrylic, self-adhesive plywood and clear window glazing. All parts fit together but may need light sanding in joints for cosmetic reasons. The model needs painting.

## **Assembly instructions for Amtrak Station**

Thank you for buying this Modern small Amtrak Station kit. Please take some time to read these instructions before you begin assembling.

This kit is milled in styrene plastic and laser cut acrylic and self-adhesive wood, and is very easy to glue together using Plastruct Plastic Weld or MicroMark Same Stuff. Take your time to identify all parts, lay them out and clean them for any burrs before gluing them together. Handle the acrylic pieces with care, they break easier than styrene.

Floor and walls in acrylic

Clear acrylic and laser cut wood

Acrylic roof and self-adhesive wood trim

Styrene roof support, 8 pcs.

Start by assembling the four walls; glue them to the EDGE of the floor piece.

Glue the support on the roof base, then glue on the roof pieces.

Mount the roof trim on the roof as shown. Be careful to position it correct in the first attempt, the adhesive sticks instantly

Mount the roof supports on a piece of wood or plastic as shown. Airbrush the roof supports and window/door sprue with a gray primer.

Cover the inside of the walls with tape and paint the roof and the building a coat of gray primer.

Paint the windows, doors and roof supports light green. Paint the building a maroon brick color, then paint the window and door top supports concrete.

Paint the roof medium-dark green. Apply a coat of Roberts Brick Mortar Formula to the walls of the building and let dry.

Following the directions on the bottle, wipe the brick faces clean with a damp cloth, then seal the building with a coat of Testor's Dullcote. Mount the roof supports on the walls as shown.

Mount the clear acrylic inside the walls, then peel the backing paper and stick the windows and doors to the glass. Apply the decals to the doors, using the tip of a hobby knife to peel off the backing paper. It is easier to apply the decals before you mount the doors to the glass.