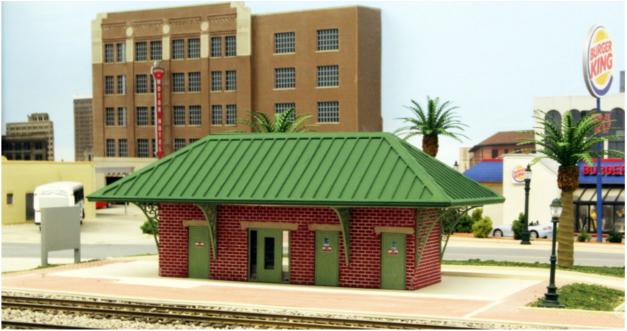

## **Modern small Amtrak Station kit** in HO scale

This kit includes all building parts milled in white styrene plastic, laser cut acrylic, self-adhesive plywood and clear window glazing. All parts fit together but may need light sanding in joints for cosmetic reasons. The model needs painting.

## **Assembly instructions for Amtrak Station**

Thank you for buying this Modern small Amtrak Station kit. Please take some time to read these instructions before you begin assembling.

This kit is milled in styrene plastic and laser cut acrylic and self-adhesive wood, and is very easy to glue together using Plastruct Plastic Weld or MicroMark Same Stuff. Take your time to identify all parts, lay them out and clean them for any burrs before gluing them together. Handle the acrylic pieces with care, they break easier than styrene.