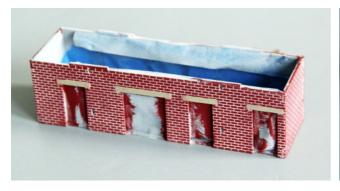

Cover the inside of the walls with tape and paint the roof and the building a coat of gray primer.

Paint the windows, doors and roof supports light green. Paint the building a maroon brick color, then paint the window and door top supports concrete.

Paint the roof medium-dark green. Apply a coat of Roberts Brick Mortar Formula to the walls of the building and let dry.

Following the directions on the bottle, wipe the brick faces clean with a damp cloth, then seal the building with a coat of Testor's Dullcote. Mount the roof supports on the walls as shown.