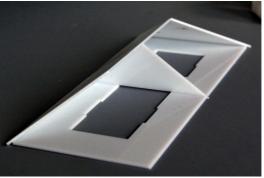

Floor and walls in acrylic

Clear acrylic and laser cut wood

Acrylic roof and self-adhesive wood trim

Styrene roof support, 8 pcs.

Start by assembling the four walls; glue them to the EDGE of the floor piece.

Glue the support on the roof base, then glue on the roof pieces.

Mount the roof trim on the roof as shown. Be careful to position it correct in the first attempt, the adhesive sticks instantly

Mount the roof supports on a piece of wood or plastic as shown. Airbrush the roof supports and window/door sprue with a gray primer.