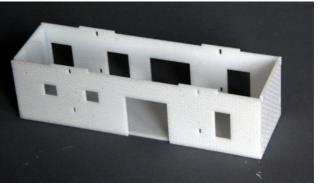

## **Modern small Amtrak Station kit** in HO scale

This kit includes all building parts milled in white styrene plastic, laser cut acrylic, self-adhesive plywood and clear window glazing. All parts fit together but may need light sanding in joints for cosmetic reasons. The model needs painting.

Floor and walls in acrylic

Clear acrylic and laser cut wood

Acrylic roof and self-adhesive wood trim

Styrene roof support, 8 pcs.

Start by assembling the four walls; glue them to the EDGE of the floor piece.