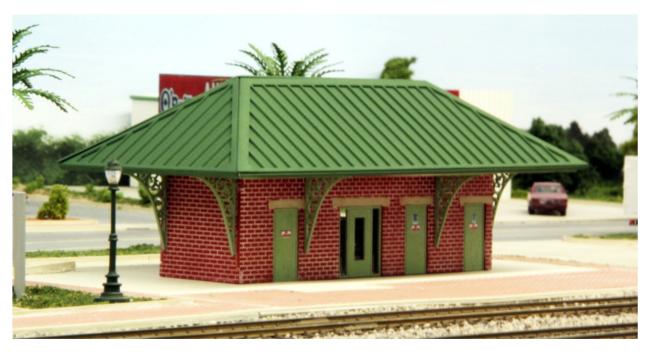

## **Modern small Amtrak Station kit** in HO scale

This kit includes all building parts milled in white styrene plastic, laser cut acrylic, self-adhesive plywood and clear window glazing. All parts fit together but may need light sanding in joints for cosmetic reasons. The model needs painting.

## **Assembly instructions for Amtrak Station**

Thank you for buying this Modern small Amtrak Station kit. Please take some time to read these instructions before you begin assembling.

This kit is milled in styrene plastic and laser cut acrylic and self-adhesive wood, and is very easy to glue together using Plastruct Plastic Weld or MicroMark Same Stuff. Take your time to identify all parts, lay them out and clean them for any burrs before gluing them together. Handle the acrylic pieces with care, they break easier than styrene.