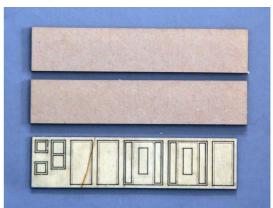

## **Modern small Amtrak Station kit** in HO scale

This kit includes all building parts milled in white styrene plastic, laser cut acrylic, self-adhesive plywood and clear window glazing. All parts fit together but may need light sanding in joints for cosmetic reasons. The model needs painting.

Floor and walls in acrylic

Clear acrylic and laser cut wood

Acrylic roof and self-adhesive wood trim

Styrene roof support, 8 pcs.

Start by assembling the four walls; glue them to the EDGE of the floor piece.