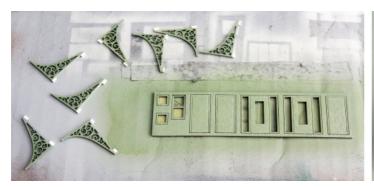

Glue the support on the roof base, then glue on the roof pieces.

Mount the roof trim on the roof as shown. Be careful to position it correct in the first attempt, the adhesive sticks instantly

Mount the roof supports on a piece of wood or plastic as shown. Airbrush the roof supports and window/door sprue with a gray primer.

Cover the inside of the walls with tape and paint the roof and the building a coat of gray primer.

Paint the windows, doors and roof supports light green. Paint the building a maroon brick color, then paint the window and door top supports concrete.