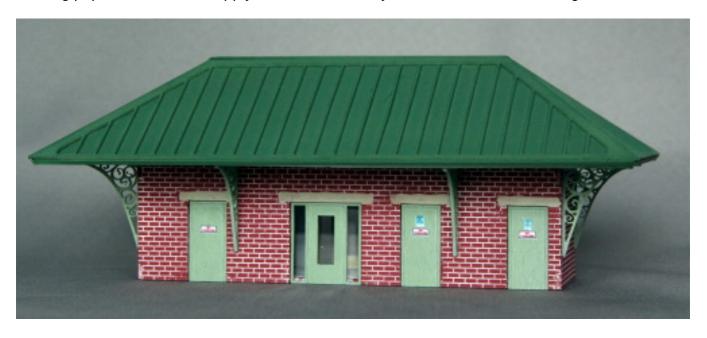

## **Modern small Amtrak Station kit** in HO scale

This kit includes all building parts milled in white styrene plastic, laser cut acrylic, self-adhesive plywood and clear window glazing. All parts fit together but may need light sanding in joints for cosmetic reasons. The model needs painting.

## **Assembly instructions for Amtrak Station**

Thank you for buying this Modern small Amtrak Station kit. Please take some time to read these instructions before you begin assembling.

This kit is milled in styrene plastic and laser cut acrylic and self-adhesive wood, and is very easy to glue together using Plastruct Plastic Weld or MicroMark Same Stuff. Take your time to identify all parts, lay them out and clean them for any burrs before gluing them together. Handle the acrylic pieces with care, they break easier than styrene.

Floor and walls in acrylic

Clear acrylic and laser cut wood

Acrylic roof and self-adhesive wood trim

Styrene roof support, 8 pcs.

Start by assembling the four walls; glue them to the EDGE of the floor piece.

Glue the support on the roof base, then glue on the roof pieces.

Mount the roof trim on the roof as shown. Be careful to position it correct in the first attempt, the adhesive sticks instantly

Mount the roof supports on a piece of wood or plastic as shown. Airbrush the roof supports and window/door sprue with a gray primer.

Cover the inside of the walls with tape and paint the roof and the building a coat of gray primer.

Paint the windows, doors and roof supports light green. Paint the building a maroon brick color, then paint the window and door top supports concrete.

Paint the roof medium-dark green. Apply a coat of Roberts Brick Mortar Formula to the walls of the building and let dry.

Following the directions on the bottle, wipe the brick faces clean with a damp cloth, then seal the building with a coat of Testor's Dullcote. Mount the roof supports on the walls as shown.

Mount the clear acrylic inside the walls, then peel the backing paper and stick the windows and doors to the glass. Apply the decals to the doors, using the tip of a hobby knife to peel off the backing paper. It is easier to apply the decals before you mount the doors to the glass.

Attach the roof to the building.

Enjoy your Amtrak Station on your layout.

Here are some other products you may enjoy in a future project:

#SMFS Summit Motel, full version

#DP-001 Domino's Pizza take-out

#CS-001 Dave's Coffee Shop