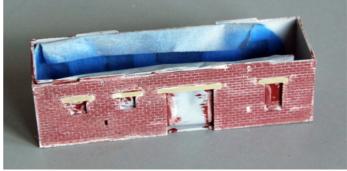

Cover the inside of the walls with tape and paint the roof and the building a coat of gray primer.

Paint the windows, doors and roof supports light green. Paint the building a maroon brick color, then paint the window and door top supports concrete.

Paint the roof medium-dark green. Apply a coat of Roberts Brick Mortar Formula to the walls of the building and let dry.

Following the directions on the bottle, wipe the brick faces clean with a damp cloth, then seal the building with a coat of Testor's Dullcote. Mount the roof supports on the walls as shown.