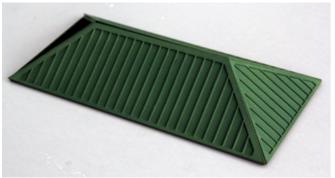

Glue the support on the roof base, then glue on the roof pieces.

Mount the roof trim on the roof as shown. Be careful to position it correct in the first attempt, the adhesive sticks instantly

Mount the roof supports on a piece of wood or plastic as shown. Airbrush the roof supports and window/door sprue with a gray primer.

Paint the roof medium-dark green. Apply a coat of Roberts Brick Mortar Formula to the walls of the building and let dry.

Following the directions on the bottle, wipe the brick faces clean with a damp cloth, then seal the building with a coat of Testor's Dullcote. Mount the roof supports on the walls as shown.