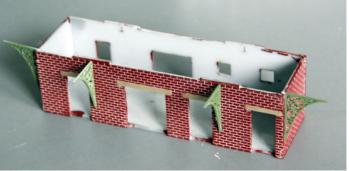

Floor and walls in acrylic

Clear acrylic and laser cut wood

Acrylic roof and self-adhesive wood trim

Styrene roof support, 8 pcs.

Start by assembling the four walls; glue them to the EDGE of the floor piece.

Glue the support on the roof base, then glue on the roof pieces.

Mount the roof trim on the roof as shown. Be careful to position it correct in the first attempt, the adhesive sticks instantly

Mount the roof supports on a piece of wood or plastic as shown. Airbrush the roof supports and window/door sprue with a gray primer.