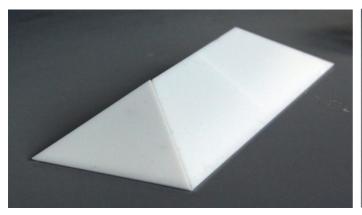

Floor and walls in acrylic

Clear acrylic and laser cut wood

Acrylic roof and self-adhesive wood trim

Styrene roof support, 8 pcs.

Start by assembling the four walls; glue them to the EDGE of the floor piece.

Glue the support on the roof base, then glue on the roof pieces.

Mount the roof trim on the roof as shown. Be careful to position it correct in the first attempt, the adhesive sticks instantly

Mount the roof supports on a piece of wood or plastic as shown. Airbrush the roof supports and window/door sprue with a gray primer.