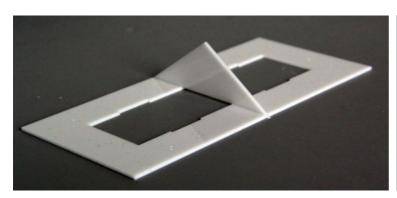

Floor and walls in acrylic

Clear acrylic and laser cut wood

Acrylic roof and self-adhesive wood trim

Styrene roof support, 8 pcs.

Start by assembling the four walls; glue them to the EDGE of the floor piece.

Glue the support on the roof base, then glue on the roof pieces.

Mount the roof trim on the roof as shown. Be careful to position it correct in the first attempt, the adhesive sticks instantly

Mount the roof supports on a piece of wood or plastic as shown. Airbrush the roof supports and window/door sprue with a gray primer.