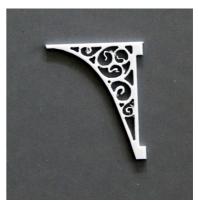

Floor and walls in acrylic

Clear acrylic and laser cut wood

Acrylic roof and self-adhesive wood trim

Styrene roof support, 8 pcs.

Start by assembling the four walls; glue them to the EDGE of the floor piece.

Glue the support on the roof base, then glue on the roof pieces.

Mount the roof trim on the roof as shown. Be careful to position it correct in the first attempt, the adhesive sticks instantly

Mount the roof supports on a piece of wood or plastic as shown. Airbrush the roof supports and window/door sprue with a gray primer.

Paint the roof medium-dark green. Apply a coat of Roberts Brick Mortar Formula to the walls of the building and let dry.

Following the directions on the bottle, wipe the brick faces clean with a damp cloth, then seal the building with a coat of Testor's Dullcote. Mount the roof supports on the walls as shown.