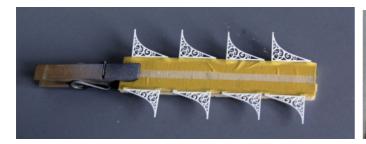

Glue the support on the roof base, then glue on the roof pieces.

Mount the roof trim on the roof as shown. Be careful to position it correct in the first attempt, the adhesive sticks instantly

Mount the roof supports on a piece of wood or plastic as shown. Airbrush the roof supports and window/door sprue with a gray primer.