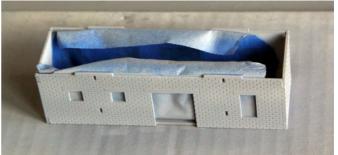

Floor and walls in acrylic

Clear acrylic and laser cut wood

Acrylic roof and self-adhesive wood trim

Styrene roof support, 8 pcs.

Start by assembling the four walls; glue them to the EDGE of the floor piece.

Glue the support on the roof base, then glue on the roof pieces.

Mount the roof trim on the roof as shown. Be careful to position it correct in the first attempt, the adhesive sticks instantly

Mount the roof supports on a piece of wood or plastic as shown. Airbrush the roof supports and window/door sprue with a gray primer.