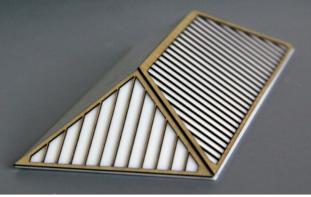

Floor and walls in acrylic

Clear acrylic and laser cut wood

Acrylic roof and self-adhesive wood trim

Styrene roof support, 8 pcs.

Start by assembling the four walls; glue them to the EDGE of the floor piece.

Glue the support on the roof base, then glue on the roof pieces.

Mount the roof trim on the roof as shown. Be careful to position it correct in the first attempt, the adhesive sticks instantly

Mount the roof supports on a piece of wood or plastic as shown. Airbrush the roof supports and window/door sprue with a gray primer.