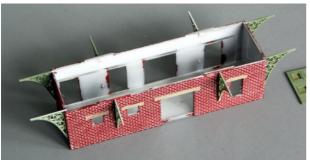

Glue the support on the roof base, then glue on the roof pieces.

Mount the roof trim on the roof as shown. Be careful to position it correct in the first attempt, the adhesive sticks instantly

Mount the roof supports on a piece of wood or plastic as shown. Airbrush the roof supports and window/door sprue with a gray primer.

Paint the roof medium-dark green. Apply a coat of Roberts Brick Mortar Formula to the walls of the building and let dry.

Following the directions on the bottle, wipe the brick faces clean with a damp cloth, then seal the building with a coat of Testor's Dullcote. Mount the roof supports on the walls as shown.