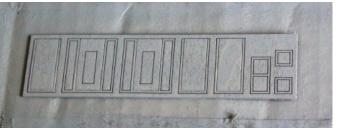

Floor and walls in acrylic

Clear acrylic and laser cut wood

Acrylic roof and self-adhesive wood trim

Styrene roof support, 8 pcs.

Start by assembling the four walls; glue them to the EDGE of the floor piece.