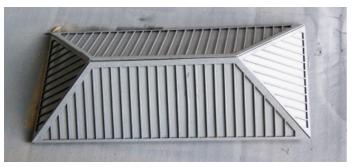

Paint the roof medium-dark green. Apply a coat of Roberts Brick Mortar Formula to the walls of the building and let dry.

Following the directions on the bottle, wipe the brick faces clean with a damp cloth, then seal the building with a coat of Testor's Dullcote. Mount the roof supports on the walls as shown.

Mount the clear acrylic inside the walls, then peel the backing paper and stick the windows and doors to the glass. Apply the decals to the doors, using the tip of a hobby knife to peel off the backing paper. It is easier to apply the decals before you mount the doors to the glass.

Attach the roof to the building.

Enjoy your Amtrak Station on your layout.

Here are some other products you may enjoy in a future project:

#SMFS Summit Motel, full version

#DP-001 Domino's Pizza take-out

#CS-001 Dave's Coffee Shop