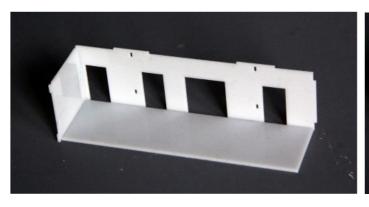

Floor and walls in acrylic

Clear acrylic and laser cut wood

Acrylic roof and self-adhesive wood trim

Styrene roof support, 8 pcs.

Start by assembling the four walls; glue them to the EDGE of the floor piece.

Attach the roof to the building.

Enjoy your Amtrak Station on your layout.

Here are some other products you may enjoy in a future project:

#SMFS Summit Motel, full version

#DP-001 Domino's Pizza take-out

#CS-001 Dave's Coffee Shop