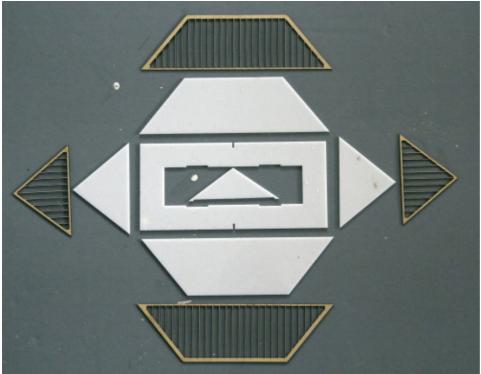

Floor and walls in acrylic

Clear acrylic and laser cut wood

Acrylic roof and self-adhesive wood trim

Styrene roof support, 8 pcs.

Start by assembling the four walls; glue them to the EDGE of the floor piece.

Mount the clear acrylic inside the walls, then peel the backing paper and stick the windows and doors to the glass. Apply the decals to the doors, using the tip of a hobby knife to peel off the backing paper. It is easier to apply the decals before you mount the doors to the glass.