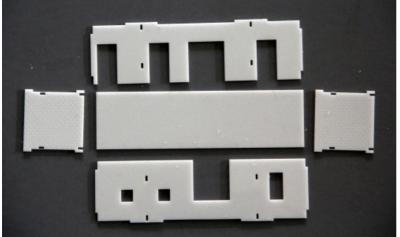

Floor and walls in acrylic

Clear acrylic and laser cut wood

Acrylic roof and self-adhesive wood trim

Styrene roof support, 8 pcs.

Start by assembling the four walls; glue them to the EDGE of the floor piece.