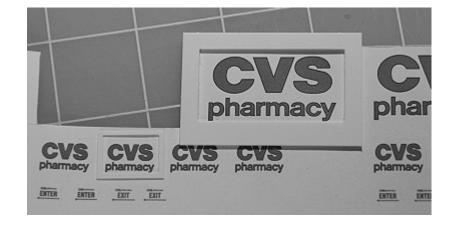

## CVS Street Sign kit in HO scale

The sign kit contains parts for 1 tall sign  $(5\frac{1}{2})$ 138mm), 2 sets of driveway signs milled in white styrene and self-adhesive decals. All parts fit together but may need light sanding in joints for cosmetic reasons. The model needs painting.

Tall sign

Before you begin assembly, use the sign frames as template to cut out the decals in the correct size, 2 large CVS sign and 4 small.

Glue the sides to the front, aligning the tabs and slots, then glue on the bottom and the rear.