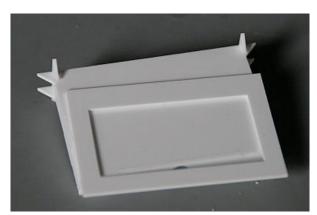

Tall sign

Before you begin assembly, use the sign frames as template to cut out the decals in the correct size, 2 large CVS sign and 4 small.

Glue the sides to the front, aligning the tabs and slots, then glue on the bottom and the rear.

Glue the frames to the front and rear and glue on the top.

Glue on the trim in the  $45^{\circ}$  angle, taking care that the corners align nicely. Insert the rod through the hole in the bottom, making sure it is square before gluing.