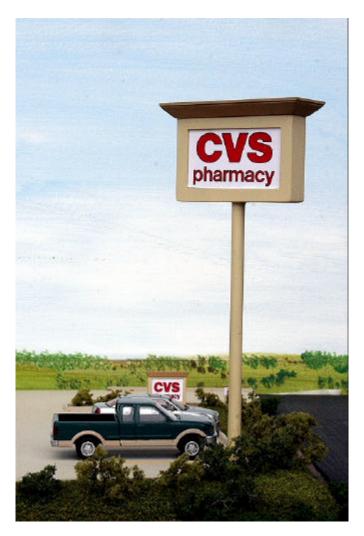

## CVS Street Sign kit in HO scale

The sign kit contains parts for 1 tall sign  $(5\frac{1}{2})$ 138mm), 2 sets of driveway signs milled in white styrene and self-adhesive decals. All parts fit together but may need light sanding in joints for cosmetic reasons. The model needs painting.

Tall sign

Before you begin assembly, use the sign frames as template to cut out the decals in the correct size, 2 large CVS sign and 4 small.

Glue the sides to the front, aligning the tabs and slots, then glue on the bottom and the rear.

Glue the frames to the front and rear and glue on the top.

Glue on the trim in the  $45^{\circ}$  angle, taking care that the corners align nicely. Insert the rod through the hole in the bottom, making sure it is square before gluing.

Glue the frames and trim pieces to each side of the driveway signs, then mount it on the base. Glue the thin trim strips to the top of the Enter/Exit signs. Sand the sides and top if necessary.