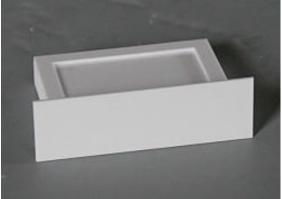

Glue the frames and trim pieces to each side of the driveway signs, then mount it on the base. Glue the thin trim strips to the top of the Enter/Exit signs. Sand the sides and top if necessary.