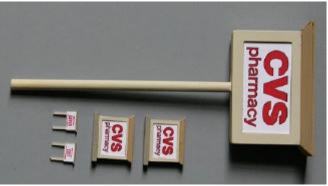

## CVS Street Sign kit in HO scale

The sign kit contains parts for 1 tall sign  $(5\frac{1}{2})$ 138mm), 2 sets of driveway signs milled in white styrene and self-adhesive decals. All parts fit together but may need light sanding in joints for cosmetic reasons. The model needs painting.

## Assembly instructions for CVS Street sign kit

Thank you for buying this CVS Street Sign kit. Please take some time to read these instructions before you begin assembling.

This kit is milled in styrene plastic and is very easy to glue together using Plastruct Plastic Weld or similar glue products. The wall parts are tabbed and slotted for easier assembly. Take your time to identify all parts, lay them out as on the pictures and clean them for any burrs before you start gluing them together.

Tall sign

Before you begin assembly, use the sign frames as template to cut out the decals in the correct size, 2 large CVS sign and 4 small.

Glue the sides to the front, aligning the tabs and slots, then glue on the bottom and the rear.