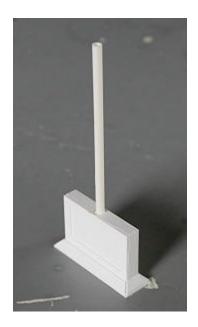

Tall sign

Before you begin assembly, use the sign frames as template to cut out the decals in the correct size, 2 large CVS sign and 4 small.

Glue the sides to the front, aligning the tabs and slots, then glue on the bottom and the rear.

Glue the frames to the front and rear and glue on the top.

Glue on the trim in the  $45^{\circ}$  angle, taking care that the corners align nicely. Insert the rod through the hole in the bottom, making sure it is square before gluing.