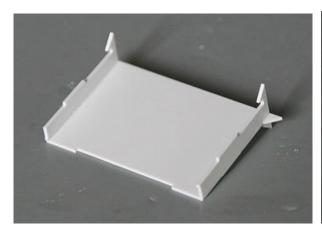

Tall sign

Before you begin assembly, use the sign frames as template to cut out the decals in the correct size, 2 large CVS sign and 4 small.

Glue the sides to the front, aligning the tabs and slots, then glue on the bottom and the rear.

Glue the frames to the front and rear and glue on the top.

Glue on the trim in the  $45^{\circ}$  angle, taking care that the corners align nicely. Insert the rod through the hole in the bottom, making sure it is square before gluing.