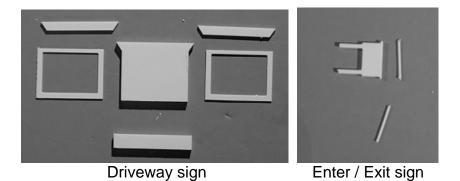

Glue the frames and trim pieces to each side of the driveway signs, then mount it on the base. Glue the thin trim strips to the top of the Enter/Exit signs. Sand the sides and top if necessary.