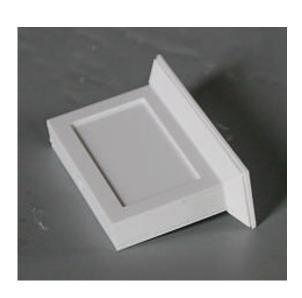

Glue the frames and trim pieces to each side of the driveway signs, then mount it on the base. Glue the thin trim strips to the top of the Enter/Exit signs. Sand the sides and top if necessary.