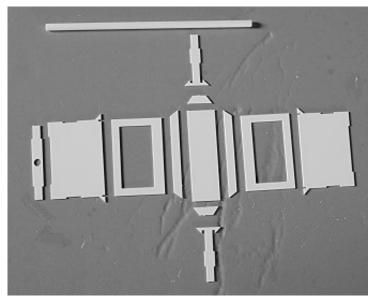

Tall sign

Before you begin assembly, use the sign frames as template to cut out the decals in the correct size, 2 large CVS sign and 4 small.

Glue the sides to the front, aligning the tabs and slots, then glue on the bottom and the rear.

Glue the frames to the front and rear and glue on the top.

Glue on the trim in the  $45^{\circ}$  angle, taking care that the corners align nicely. Insert the rod through the hole in the bottom, making sure it is square before gluing.