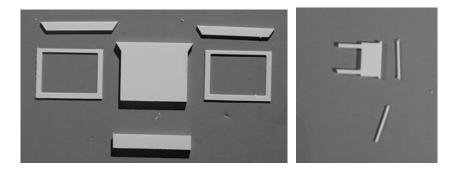

## Assembly instructions for CVS Street sign kit

Thank you for buying this CVS Street Sign kit. Please take some time to read these instructions before you begin assembling.

This kit is milled in styrene plastic and is very easy to glue together using Plastruct Plastic Weld or similar glue products. The wall parts are tabbed and slotted for easier assembly. Take your time to identify all parts, lay them out as on the pictures and clean them for any burrs before you start gluing them together.