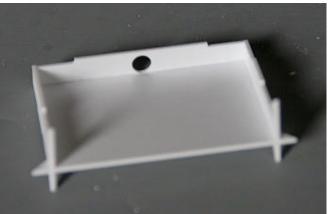

Glue the frames to the front and rear and glue on the top.

Glue on the trim in the  $45^{\circ}$  angle, taking care that the corners align nicely. Insert the rod through the hole in the bottom, making sure it is square before gluing.