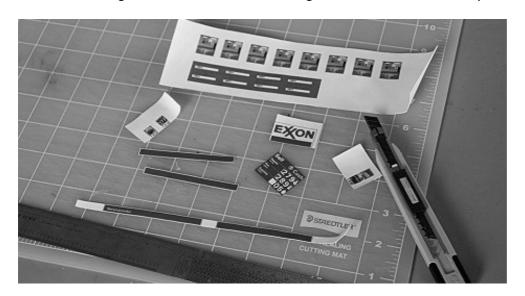

Take your time to identify all parts and lay them out as on the pictures to get an overview of how the kit goes together. Clean all parts for any burrs before you start gluing them together.

Gas pump parts and bases

Mount the faceplate on each side with the hole to the right.

Paint the pump aluminum.

Spray the decal sheet with at coat of Krylon Clear Acrylic or Testor's Dull Cote to protect the print before handling it. Cut out the decals using a steel ruler and a sharp hobby knife.

Mount the decal on the pump top. Mount the pump face decal. You may need to poke a hole in the decal to mount the nozzle.

Cut the black wire into 8  $1\frac{1}{2}$ " (38 mm) pieces and strip 0.2" (5mm) Make a 90 degree bend in the bare wire and mount it in the hole in the nozzle opening. Bend the wire to fit and attach the other end to the top of the side with a small drop of CA glue.