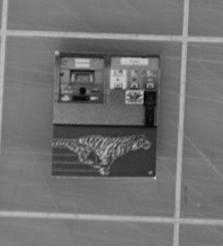

Mount the faceplate on each side with the hole to the right.

Paint the pump aluminum.

Spray the decal sheet with at coat of Krylon Clear Acrylic or Testor's Dull Cote to protect the print before handling it. Cut out the decals using a steel ruler and a sharp hobby knife.

Mount the decal on the pump top. Mount the pump face decal. You may need to poke a hole in the decal to mount the nozzle.

Cut the black wire into 8  $1\frac{1}{2}$ " (38 mm) pieces and strip 0.2" (5mm) Make a 90 degree bend in the bare wire and mount it in the hole in the nozzle opening. Bend the wire to fit and attach the other end to the top of the side with a small drop of CA glue.