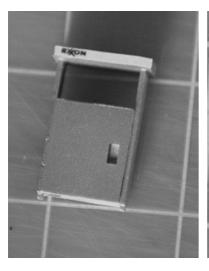

Mount the faceplate on each side with the hole to the right.

Paint the pump aluminum.

Spray the decal sheet with at coat of Krylon Clear Acrylic or Testor's Dull Cote to protect the print before handling it. Cut out the decals using a steel ruler and a sharp hobby knife.

Mount the decal on the pump top. Mount the pump face decal. You may need to poke a hole in the decal to mount the nozzle.

Cut the black wire into 8  $1\frac{1}{2}$ " (38 mm) pieces and strip 0.2" (5mm) Make a 90 degree bend in the bare wire and mount it in the hole in the nozzle opening. Bend the wire to fit and attach the other end to the top of the side with a small drop of CA glue.

Mount the pumps on their bases. The columns on the picture are not included in this kit.