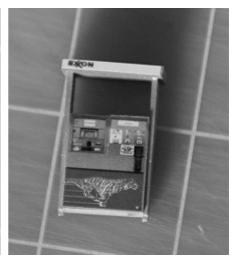

## **Assembly**

Glue the small top piece onto the pump side as shown

Glue the front piece on so the small hole is to the right when viewed from the front. Glue on the other side and front piece.

Glue the top onto the pump, fitting the sides into the slots in the top.

Mount the faceplate on each side with the hole to the right.

Paint the pump aluminum.

Spray the decal sheet with at coat of Krylon Clear Acrylic or Testor's Dull Cote to protect the print before handling it. Cut out the decals using a steel ruler and a sharp hobby knife.

Mount the decal on the pump top. Mount the pump face decal. You may need to poke a hole in the decal to mount the nozzle.

Cut the black wire into 8  $1\frac{1}{2}$ " (38 mm) pieces and strip 0.2" (5mm) Make a 90 degree bend in the bare wire and mount it in the hole in the nozzle opening. Bend the wire to fit and attach the other end to the top of the side with a small drop of CA glue.