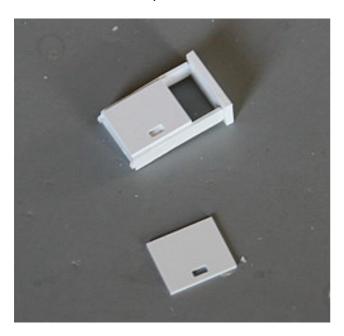

## **Assembly**

Glue the small top piece onto the pump side as shown

Glue the front piece on so the small hole is to the right when viewed from the front. Glue on the other side and front piece.

Glue the top onto the pump, fitting the sides into the slots in the top.

Mount the faceplate on each side with the hole to the right.

Paint the pump aluminum.

Spray the decal sheet with at coat of Krylon Clear Acrylic or Testor's Dull Cote to protect the print before handling it. Cut out the decals using a steel ruler and a sharp hobby knife.