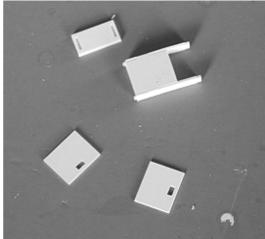

Take your time to identify all parts and lay them out as on the pictures to get an overview of how the kit goes together. Clean all parts for any burrs before you start gluing them together.

Gas pump parts and bases

Pump parts laid out as they go together