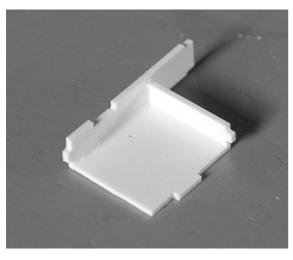

## **Assembly**

Glue the small top piece onto the pump side as shown

Glue the front piece on so the small hole is to the right when viewed from the front. Glue on the other side and front piece.

Glue the top onto the pump, fitting the sides into the slots in the top.

Mount the faceplate on each side with the hole to the right.

Paint the pump aluminum.

Spray the decal sheet with at coat of Krylon Clear Acrylic or Testor's Dull Cote to protect the print before handling it. Cut out the decals using a steel ruler and a sharp hobby knife.