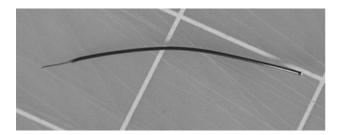

Mount the decal on the pump top. Mount the pump face decal. You may need to poke a hole in the decal to mount the nozzle.

Cut the black wire into 8  $1\frac{1}{2}$ " (38 mm) pieces and strip 0.2" (5mm) Make a 90 degree bend in the bare wire and mount it in the hole in the nozzle opening. Bend the wire to fit and attach the other end to the top of the side with a small drop of CA glue.