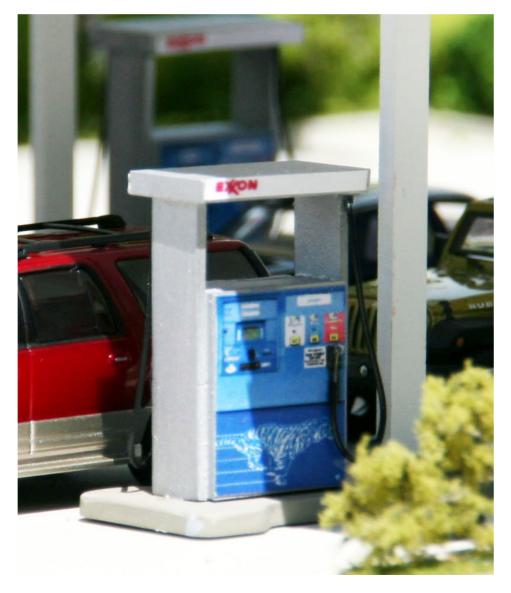

## **Exxon Gas Pumps kit in HO scale**

This kit includes all the parts to build 4 Exxon gas pumps, milled in white styrene plastic and self-adhesive decals. All parts fit together but may need light sanding in joints for cosmetic reasons. The model needs painting.

Mount the pumps on their bases. The columns on the picture are not included in this kit.