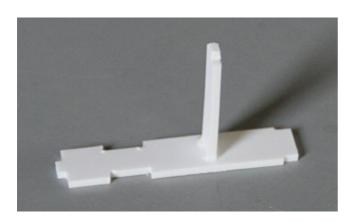

## **Assembly**

Glue the small top piece onto the pump side as shown

Glue the front piece on so the small hole is to the right when viewed from the front. Glue on the other side and front piece.

Glue the top onto the pump, fitting the sides into the slots in the top.

Mount the faceplate on each side with the hole to the right.

Paint the pump aluminum.

Spray the decal sheet with at coat of Krylon Clear Acrylic or Testor's Dull Cote to protect the print before handling it. Cut out the decals using a steel ruler and a sharp hobby knife.