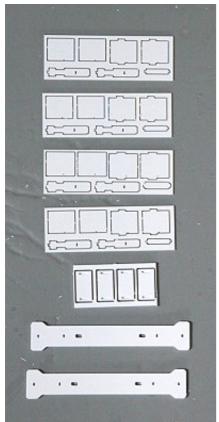

Take your time to identify all parts and lay them out as on the pictures to get an overview of how the kit goes together. Clean all parts for any burrs before you start gluing them together.

Gas pump parts and bases

Pump parts laid out as they go together