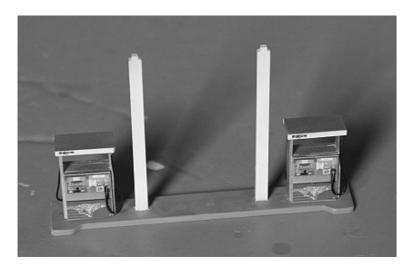

Mount the pumps on their bases. The columns on the picture are not included in this kit.