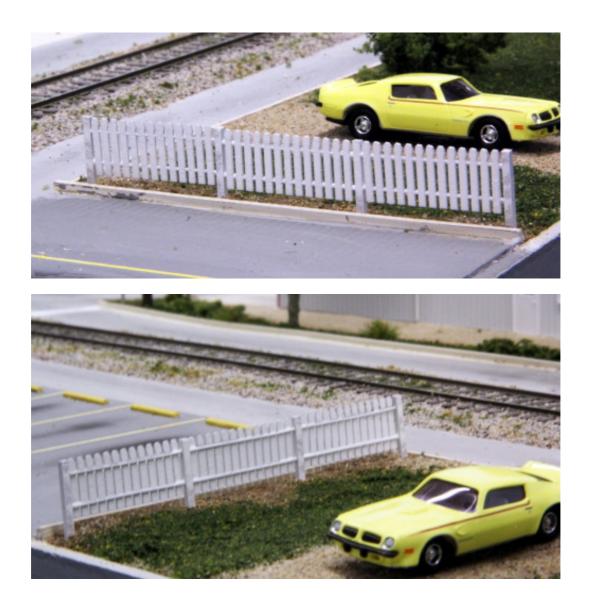

## Fence kit in HO scale

## Assembly instructions for Icebox & Vending machine kit

Thank you for buying this fence kit. Please take some time to read these instructions before you begin assembling.

This kit is laser cut in micro-plywood and is best glued together using CA glue or a wood glue.