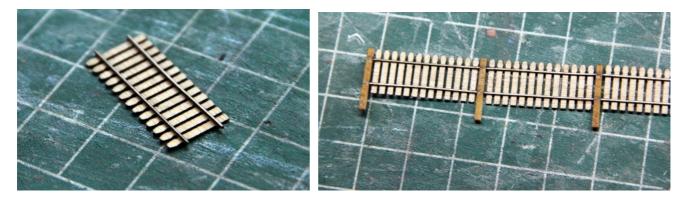

Peel off the backing paper and mount the self-adhesive runners to the (back) of the fence boards, the overhang should be the same in both ends. Glue the runner ends into the holes on the posts.