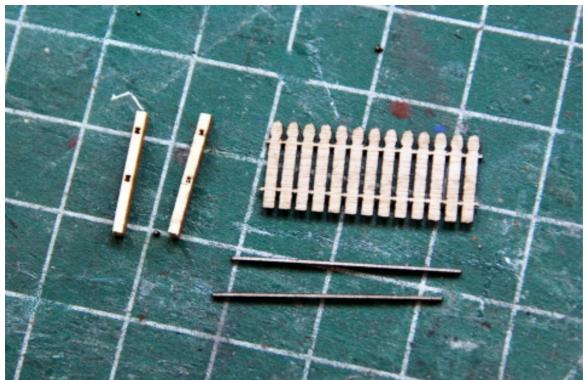

Take your time to identify all parts and lay them out as on the pictures to get an overview of how the kit goes together. Clean all parts for any burrs before you start gluing them together.

Posts, fence boards and runners, 10 sets of each