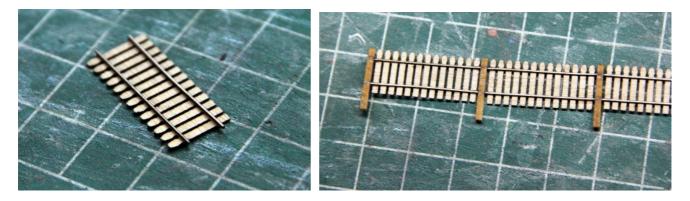

Peel off the backing paper and mount the self-adhesive runners to the (back) of the fence boards, the overhang should be the same in both ends. Glue the runner ends into the holes on the posts.