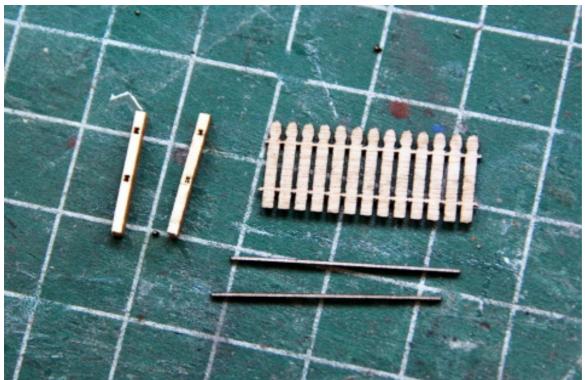

Take your time to identify all parts and lay them out as on the pictures to get an overview of how the kit goes together. Clean all parts for any burrs before you start gluing them together.

Posts, fence boards and runners, 10 sets of each