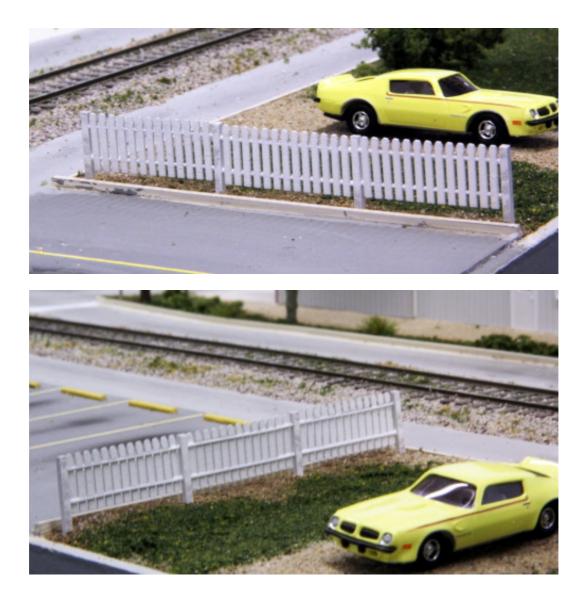

## Fence kit in HO scale

## Assembly instructions for Icebox & Vending machine kit

Thank you for buying this fence kit. Please take some time to read these instructions before you begin assembling.

This kit is laser cut in micro-plywood and is best glued together using CA glue or a wood glue.