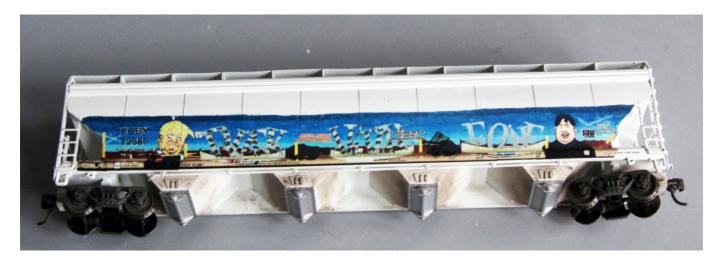

## Trump & Rocket Man graffiti in HO scale

## Fits most 4-bay plastics hoppers

Please Note: This decal is printed on a clear base and works only on a white or light gray surface

Prototype picture

Model picture