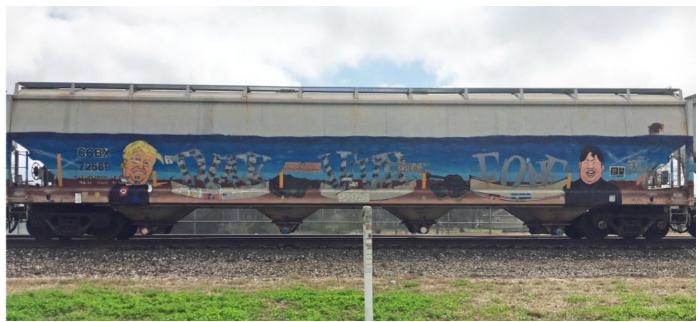

## Fits most 4-bay plastics hoppers

Please Note: This decal is printed on a clear base and works only on a white or light gray surface

Prototype picture

Model picture