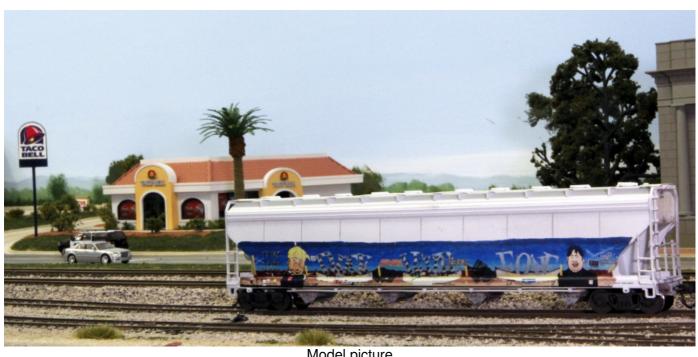

## Fits most 4-bay plastics hoppers

Please Note: This decal is printed on a clear base and works only on a white or light gray surface

Prototype picture

Model picture