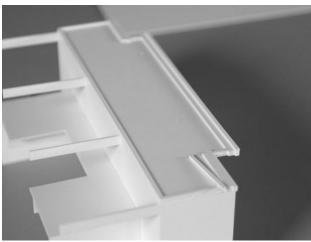

Then mount the small wall pieces perpendicular to the lower end walls and the high endwalls and the front facade.

Mount the roof. Glue on the trim pieces around the edges. On top of the upper trim piece, glue on the trim strips as shown below, aligning with the top edges.

On the 2 middle columns, glue the 0.08" strips on both sides of the column, making it square. On the 2 outer columns, glue one 0.06" and one 0.08" strip on the inside of the column.

For best result, sand the columns to hide the joints.