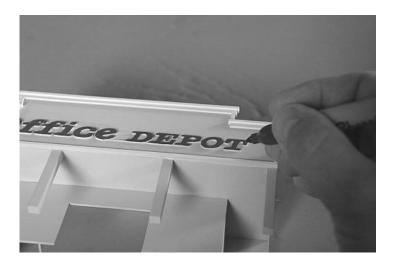

If you chose to paint the building before mounting the logo, paint the logo the base color to help hide the connecting strip.

Paint the entrance door black.

Once dried, carefully sand the top surface of the letters to remove the paint. Use extreme caution not to break the connecting strip. Carefully brush the right letter color on with paint or apply it with a permanent Sharpie marker.