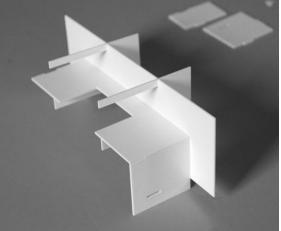

Take your time to identify all parts, lay them out and clean them for any burrs before gluing them together.

Parts overview

Attach the column frames to the arcade ceiling, then mount the storefront wall and the lower end walls, fitting the tabs and slots.

Then mount the small wall pieces perpendicular to the lower end walls and the high endwalls and the front facade.

Mount the roof. Glue on the trim pieces around the edges. On top of the upper trim piece, glue on the trim strips as shown below, aligning with the top edges.

On the 2 middle columns, glue the 0.08" strips on both sides of the column, making it square. On the 2 outer columns, glue one 0.06" and one 0.08" strip on the inside of the column.

For best result, sand the columns to hide the joints.