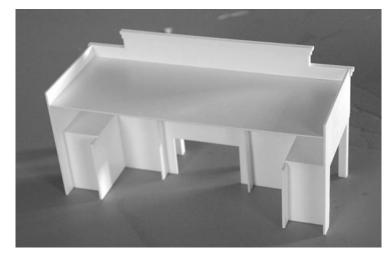

## Final assembly

Mount the window glazing from behind. The window glazing is clear. If you want it tinted as on this demonstration model, you can apply some car window film. This you can buy in any auto parts store.

Mount the self-adhesive window/door frame on the glazing by peeling off the backing paper and sticking it to the glass. Be VERY CAREFUL to position it correct in the first attempt, once the glue sticks you can't remove it without destroying the part.

Enjoy your Office Depot on your layout.

You can use this Office Depot as a stand-alone building or you can combine it with the ML-001 Strip Mall backdrop building #1 and the ML-002 Strip Mall backdrop building #2 on one or both sides to make a mall complex. The total size of the mall complex is 35 3/4" x 3 3/4 " x 3 1/2" (907x70x95 mm)