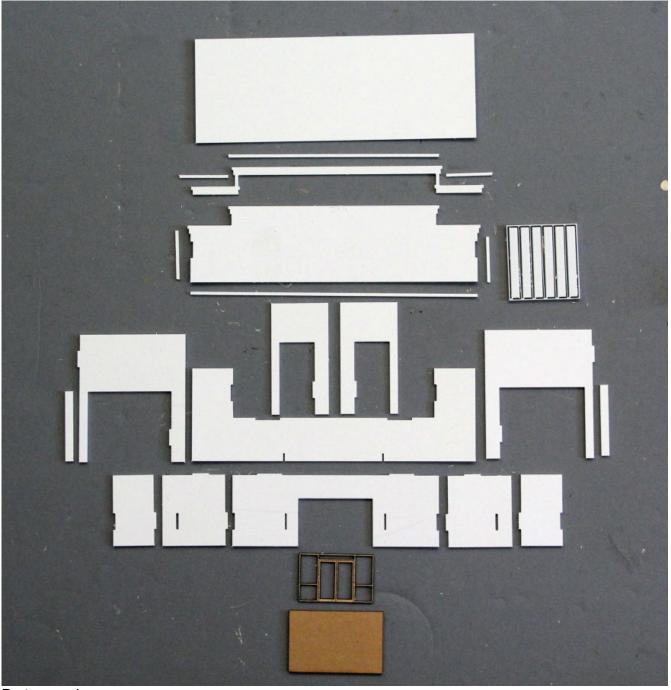

Take your time to identify all parts, lay them out and clean them for any burrs before gluing them together.

Parts overview

Attach the column frames to the arcade ceiling, then mount the storefront wall and the lower end walls, fitting the tabs and slots.

Then mount the small wall pieces perpendicular to the lower end walls and the high endwalls and the front facade.

Mount the roof. Glue on the trim pieces around the edges. On top of the upper trim piece, glue on the trim strips as shown below, aligning with the top edges.

On the 2 middle columns, glue the 0.08" strips on both sides of the column, making it square. On the 2 outer columns, glue one 0.06" and one 0.08" strip on the inside of the column.

For best result, sand the columns to hide the joints.