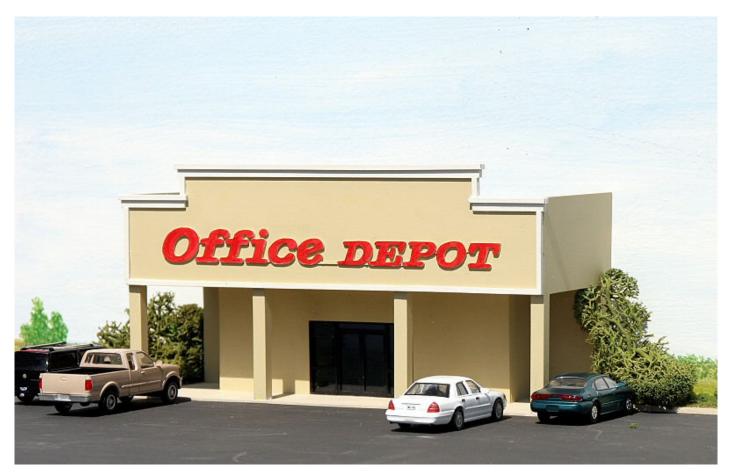

## Office Depot backdrop building kit in HO scale

Parking lot base and cars not included

This kit includes all building parts and signs milled in white and black styrene plastic, clear window glazing, logos and decals. All parts fit together but may need light sanding in joints for cosmetic reasons. The model needs painting.

Enjoy your Office Depot on your layout.

You can use this Office Depot as a stand-alone building or you can combine it with the ML-001 Strip Mall backdrop building #1 and the ML-002 Strip Mall backdrop building #2 on one or both sides to make a mall complex. The total size of the mall complex is 35 3/4" x 3 3/4 " x 3 1/2" (907x70x95 mm)