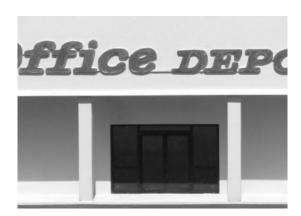

## Final assembly

Mount the window glazing from behind. The window glazing is clear. If you want it tinted as on this demonstration model, you can apply some car window film. This you can buy in any auto parts store.

Mount the self-adhesive window/door frame on the glazing by peeling off the backing paper and sticking it to the glass. Be VERY CAREFUL to position it correct in the first attempt, once the glue sticks you can't remove it without destroying the part.