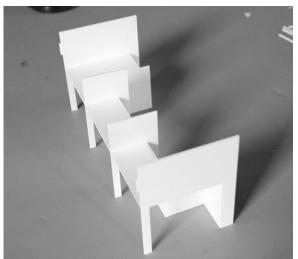

Take your time to identify all parts, lay them out and clean them for any burrs before gluing them together.

Parts overview

Attach the column frames to the arcade ceiling, then mount the storefront wall and the lower end walls, fitting the tabs and slots.

Then mount the small wall pieces perpendicular to the lower end walls and the high endwalls and the front facade.

Mount the roof. Glue on the trim pieces around the edges. On top of the upper trim piece, glue on the trim strips as shown below, aligning with the top edges.