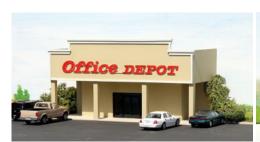

## Office Depot backdrop building kit in HO scale

Parking lot base and cars not included

This kit includes all building parts and signs milled in white and black styrene plastic, clear window glazing, logos and decals. All parts fit together but may need light sanding in joints for cosmetic reasons. The model needs painting.

## Assembly instructions for Office Depot backdrop building

Thank you for buying this Office Depot backdrop building. Please take some time to read these instructions before you begin assembling.

This kit is milled in styrene plastic and is very easy to glue together using MicroMark Samestuff, Plastruct Plastic Weld or similar glue products. The wall parts are tabbed and slotted for easier assembly.

Enjoy your Office Depot on your layout.

You can use this Office Depot as a stand-alone building or you can combine it with the ML-001 Strip Mall backdrop building #1 and the ML-002 Strip Mall backdrop building #2 on one or both sides to make a mall complex. The total size of the mall complex is 35 3/4" x 3 3/4 " x 3 1/2" (907x70x95 mm)