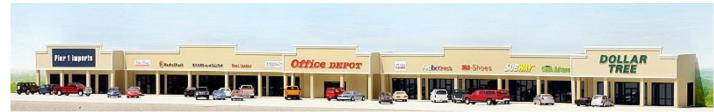

Enjoy your Office Depot on your layout.

You can use this Office Depot as a stand-alone building or you can combine it with the ML-001 Strip Mall backdrop building #1 and the ML-002 Strip Mall backdrop building #2 on one or both sides to make a mall complex. The total size of the mall complex is 35 3/4" x 3 3/4 " x 3 1/2" (907x70x95 mm)