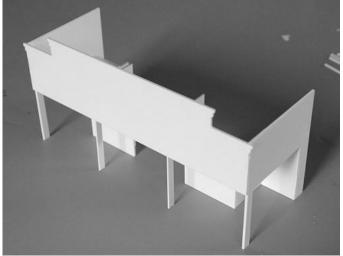

Then mount the small wall pieces perpendicular to the lower end walls and the high endwalls and the front facade.

Mount the roof. Glue on the trim pieces around the edges. On top of the upper trim piece, glue on the trim strips as shown below, aligning with the top edges.

On the 2 middle columns, glue the 0.08" strips on both sides of the column, making it square. On the 2 outer columns, glue one 0.06" and one 0.08" strip on the inside of the column.

For best result, sand the columns to hide the joints.