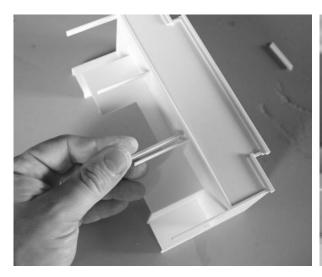

On the 2 middle columns, glue the 0.08" strips on both sides of the column, making it square. On the 2 outer columns, glue one 0.06" and one 0.08" strip on the inside of the column.

For best result, sand the columns to hide the joints.