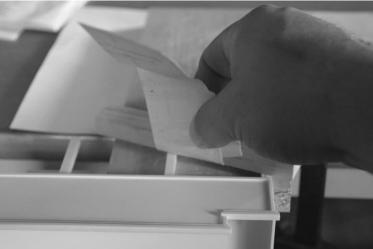

If you chose to paint the building before mounting the logo, paint the logo the base color to help hide the connecting strip.

Paint the entrance door black.

Once dried, carefully sand the top surface of the letters to remove the paint. Use extreme caution not to break the connecting strip. Carefully brush the right letter color on with paint or apply it with a permanent Sharpie marker.