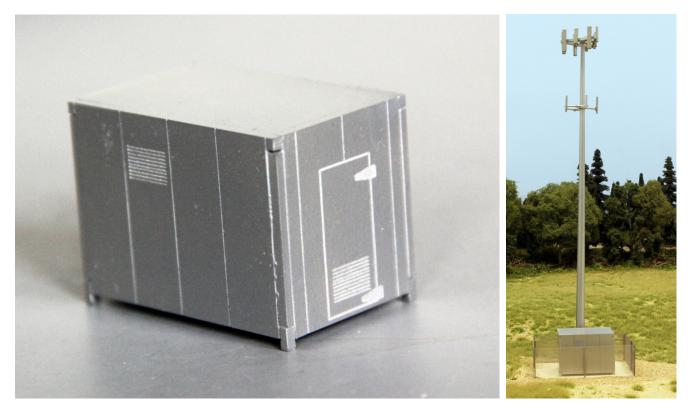

## Press release: Electrical Equipment Box kit

We proudly present our new Electrical Equipment Box kit in HO scale. This acrylic laser cut equipment box is a supplement to technical installations, like the Walthers Communications Tower kit (933-3345).

Size: 1 9/16" x 1 1/16" x 1 1/8" (40 x 26.5 x 28,5 mm)

Suggested retail prices Item # EB-001: \$7.95

Custom Cuts by Summit is a supplier of modern HO scale structures and accessories. Our goal is to supply model railroaders with modern building kits like motels, fast food places, restaurants, strip malls, etc.